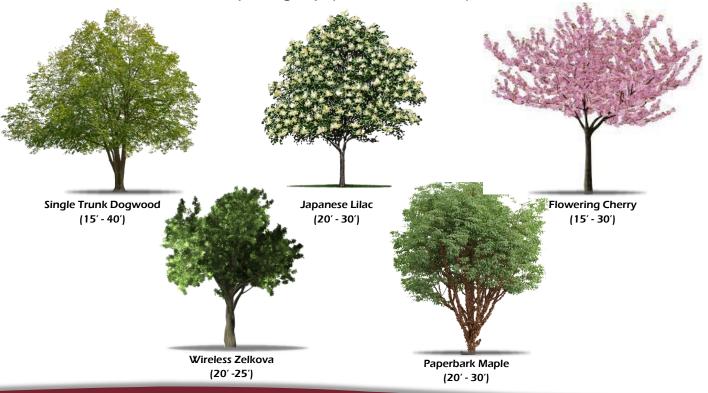

Recommended for areas with limited planting strips (less than 3 feet wide) and aerial restrictions exist:

Phone: 717.545.4751 | www.susquehannatwp.com 1900 Linglestown Road | Harrisburg PA 17110