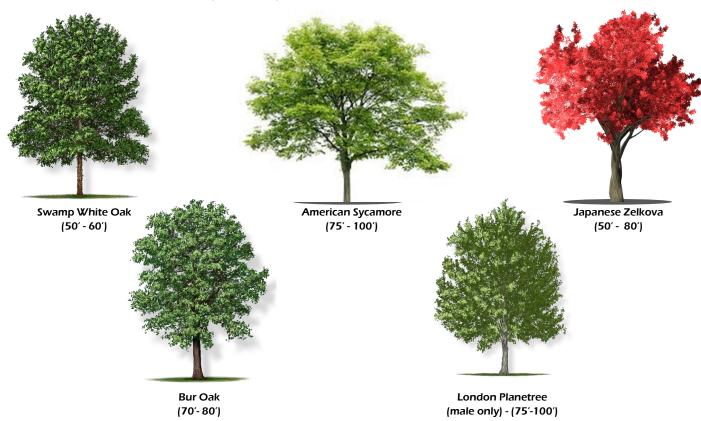

## Large Trees (50 feet or taller)

Recommended for areas with large planting strips (at least 6 feet in width) and no aerial restrictions: