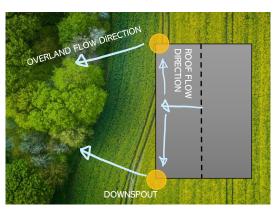

### Disconnected Impervious Cover Credit

A credit of up to 25% is available for IA that directs runoff to a pervious area (i.e. grass/lawn). Downspouts must be disconnected from the storm sewer system. Downspouts must be directed across the lawn or a vegetated area, and in some cases, directed to a nonvegetated BMP, such as a French drain or infiltration pits/trenches. The credit is applied to the IA that either collects and or directs runoff to a pervious area.

### Criteria for Rooftop Disconnection

- 1. The contributed area of rooftop to each disconnected discharge is 500 square feet or less.
- 2. The soil of the pervious area is hydrologic class C or better.
- 3. The overland flow path of the pervious area has a slope of 5% or less.
- 4. The percentage of roof area being disconnected based on the flow length over the pervious area. (see below)
- 5. The downspout is equipped with a splash pad or riprap dissipator.

#### Criteria for Pavement Disconnection

- 1. The contributed flow path over the impervious surface is no more than 75 feet.
- 2. The length of overland flow across lawn or pervious areas is greater than, or equal to, the length of the contributing flow path across the impervious area.
- 3. The overland flow is non-concentrated sheet flow over a vegetated area (flow through a swale is not eligible for pavement disconnection credit).
- 4. The soil of the pervious area is hydrologic class C or better.
- 5. The contributing impervious area has a slope of 5% or less.
- 6. The overland flow path of the pervious area has a slope of 5% or less.

#### Please provide photographic evidence of the downspouts showing the drainage to the lawn.

- If downspouts drain underground, please photograph downspout entering the ground.
- If downspout drains to an underground infiltration facility, please provide SWM drawings of the facility.

#### Required Documentation:

| ☐ Credit Application — no credit application fee        |      |
|---------------------------------------------------------|------|
| ☐ Operation and Maintenance Plan                        | 0\   |
| ☐ Inspection Schedule and Reports                       |      |
| ☐ Previous 1-year Maintenance Log                       |      |
| ☐ Photographs of downspouts and/or French drains        |      |
| ☐ Aerial image/sketch to scale (see right for example)  |      |
| ☐ Identify downspouts                                   |      |
| $\square$ Identify runoff flow direction on the roof to |      |
| downspouts                                              |      |
| ☐ Identify runoff flow direction discharging across     | lawn |