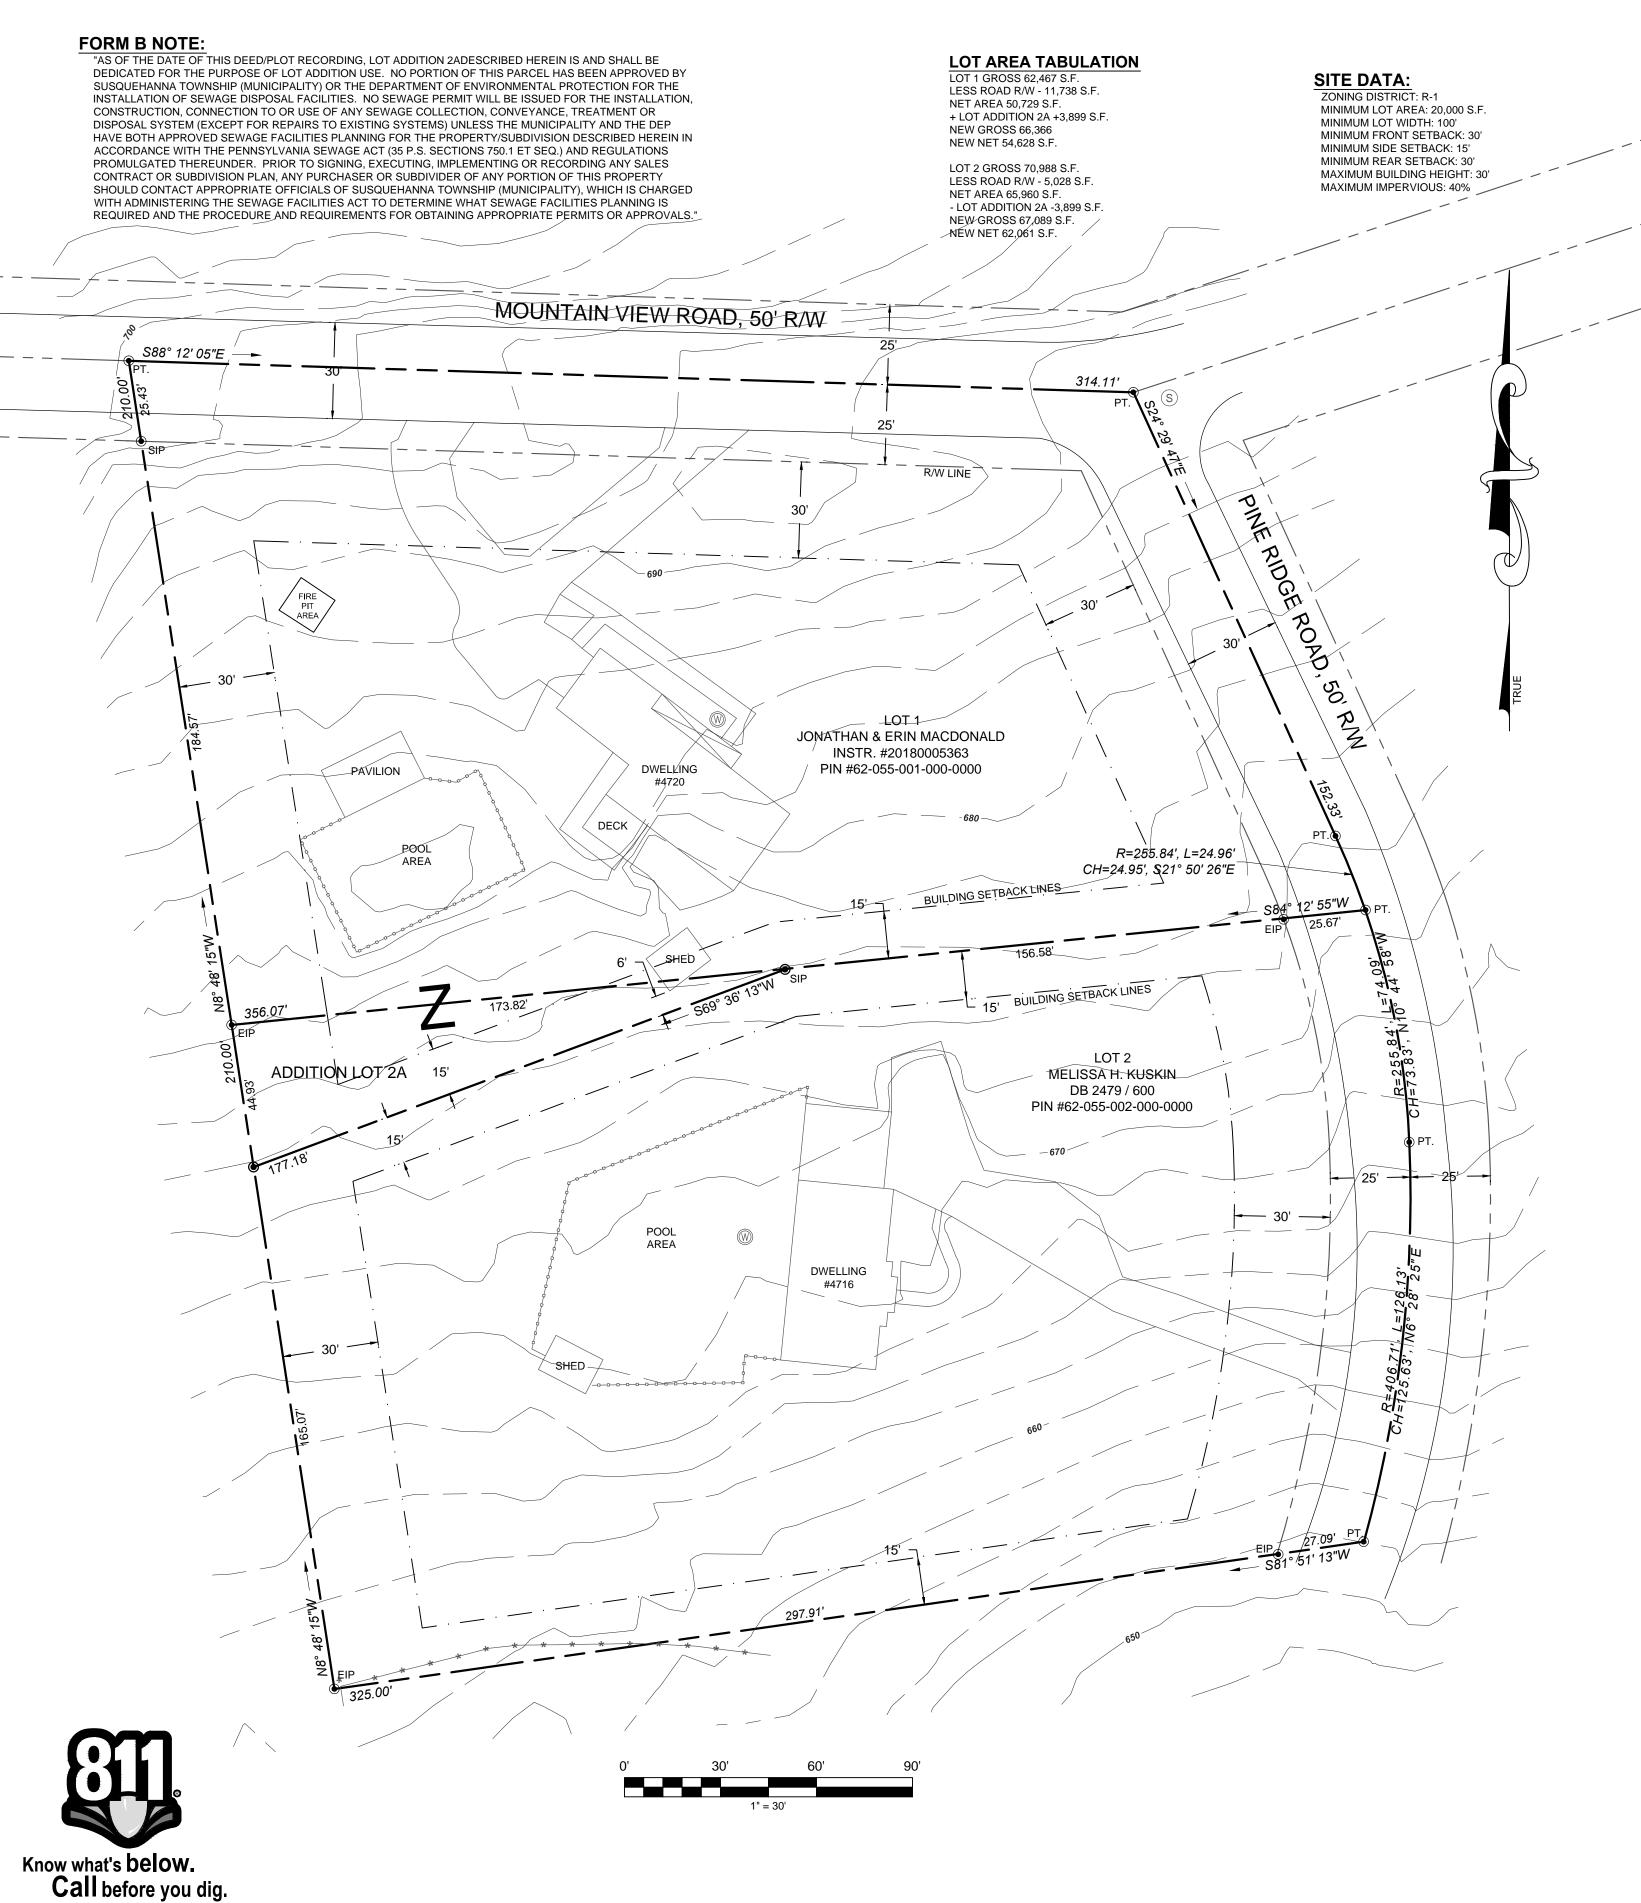

### SUSQUEHANNA TOWNSHIP SUPERVISORS APPROVAL

1. THIS PLAN IS FOR SUBDIVISION PURPOSES ONLY. NO CONSTRUCTION, DEVELOPMENT OR EARTHMOVING ACTIVITY IS PROPOSED AT THIS TIME. ANY SUCH FUTURE ACTIVITY SHALL BE SUBJECT TO ALL APPLICABLE FEDERAL, STATE AND LOCAL APPROVALS INCLUDING, BUT NOT LIMITED TO, TOWNSHIP LAND DEVELOPMENT PLAN 2. LOT ADDITION 2A IS BEING PROPOSED FOR SUBDIVISION AT THIS TIME. IT SHALL BE AN ADDITION TO LOT1 AND

SHALL NOT BE SOLD SEPARATELY. 3. BOT EXISTING LOTS 1 AND 2 ARE SERVED BY PUBLIC SEWER AND ON SITE WATER.

4. CONTOUR LINES ARE FROM PASDA LIDAR.

### LANDOWNER

JONATHAN & ERIN MACDONALD 4720 PINE RIDGE ROAD HARRISBURG, PA 17110 PHONE: 443-789-0142

SOURCE OF TITLE INSTR. #20180005363

## LANDOWNER

MELISSA H. KUSKIN 4716 PINE RIDGE ROAD HARRISBURG, PA 17110 717-443-1083

**SOURCE OF TITLE** DEED BOOK:2479, PAGE:600

# **GENERAL PLAN / REPORT DATA**

I HEREBY CERTIFY THAT, TO THE BEST OF MY KNOWLEDGE, THE SUBDIVISION OF LAND SHOWN AND DESCRIBED HEREON IS TRUE AND CORRECT TO THE ACCURACY REQUIRED BY THE SUSQUEHANNA TOWNSHIP SUBDIVISION AND LAND DEVELOPMENT ORDINANCE.