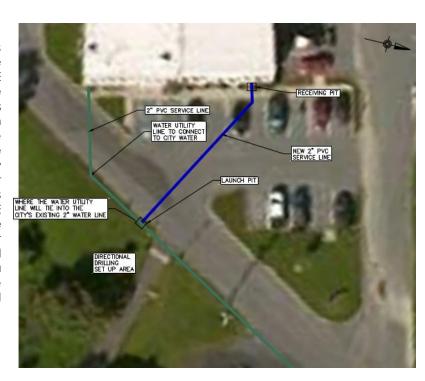

#### Narrative

The Township requested the assistance of HRG to develop a scope of work and obtain pricing from qualified vendors to install a water service line to the Public Works Maintenance Garage. Currently, potable water is provided to the garage from a well located on-site; however, projected demand and concern about water quality support connecting the facility to the public water system. Provided with the agenda is a summary of the scope of work and quotes received by HRG for the project. Staff is recommending that the Board award the contract to J.L.B. Construction, Inc. in an amount of \$16,278.00. If awarded, staff will coordinate with Capital Region Water to ensure the plumbing will be acceptable per their standards.