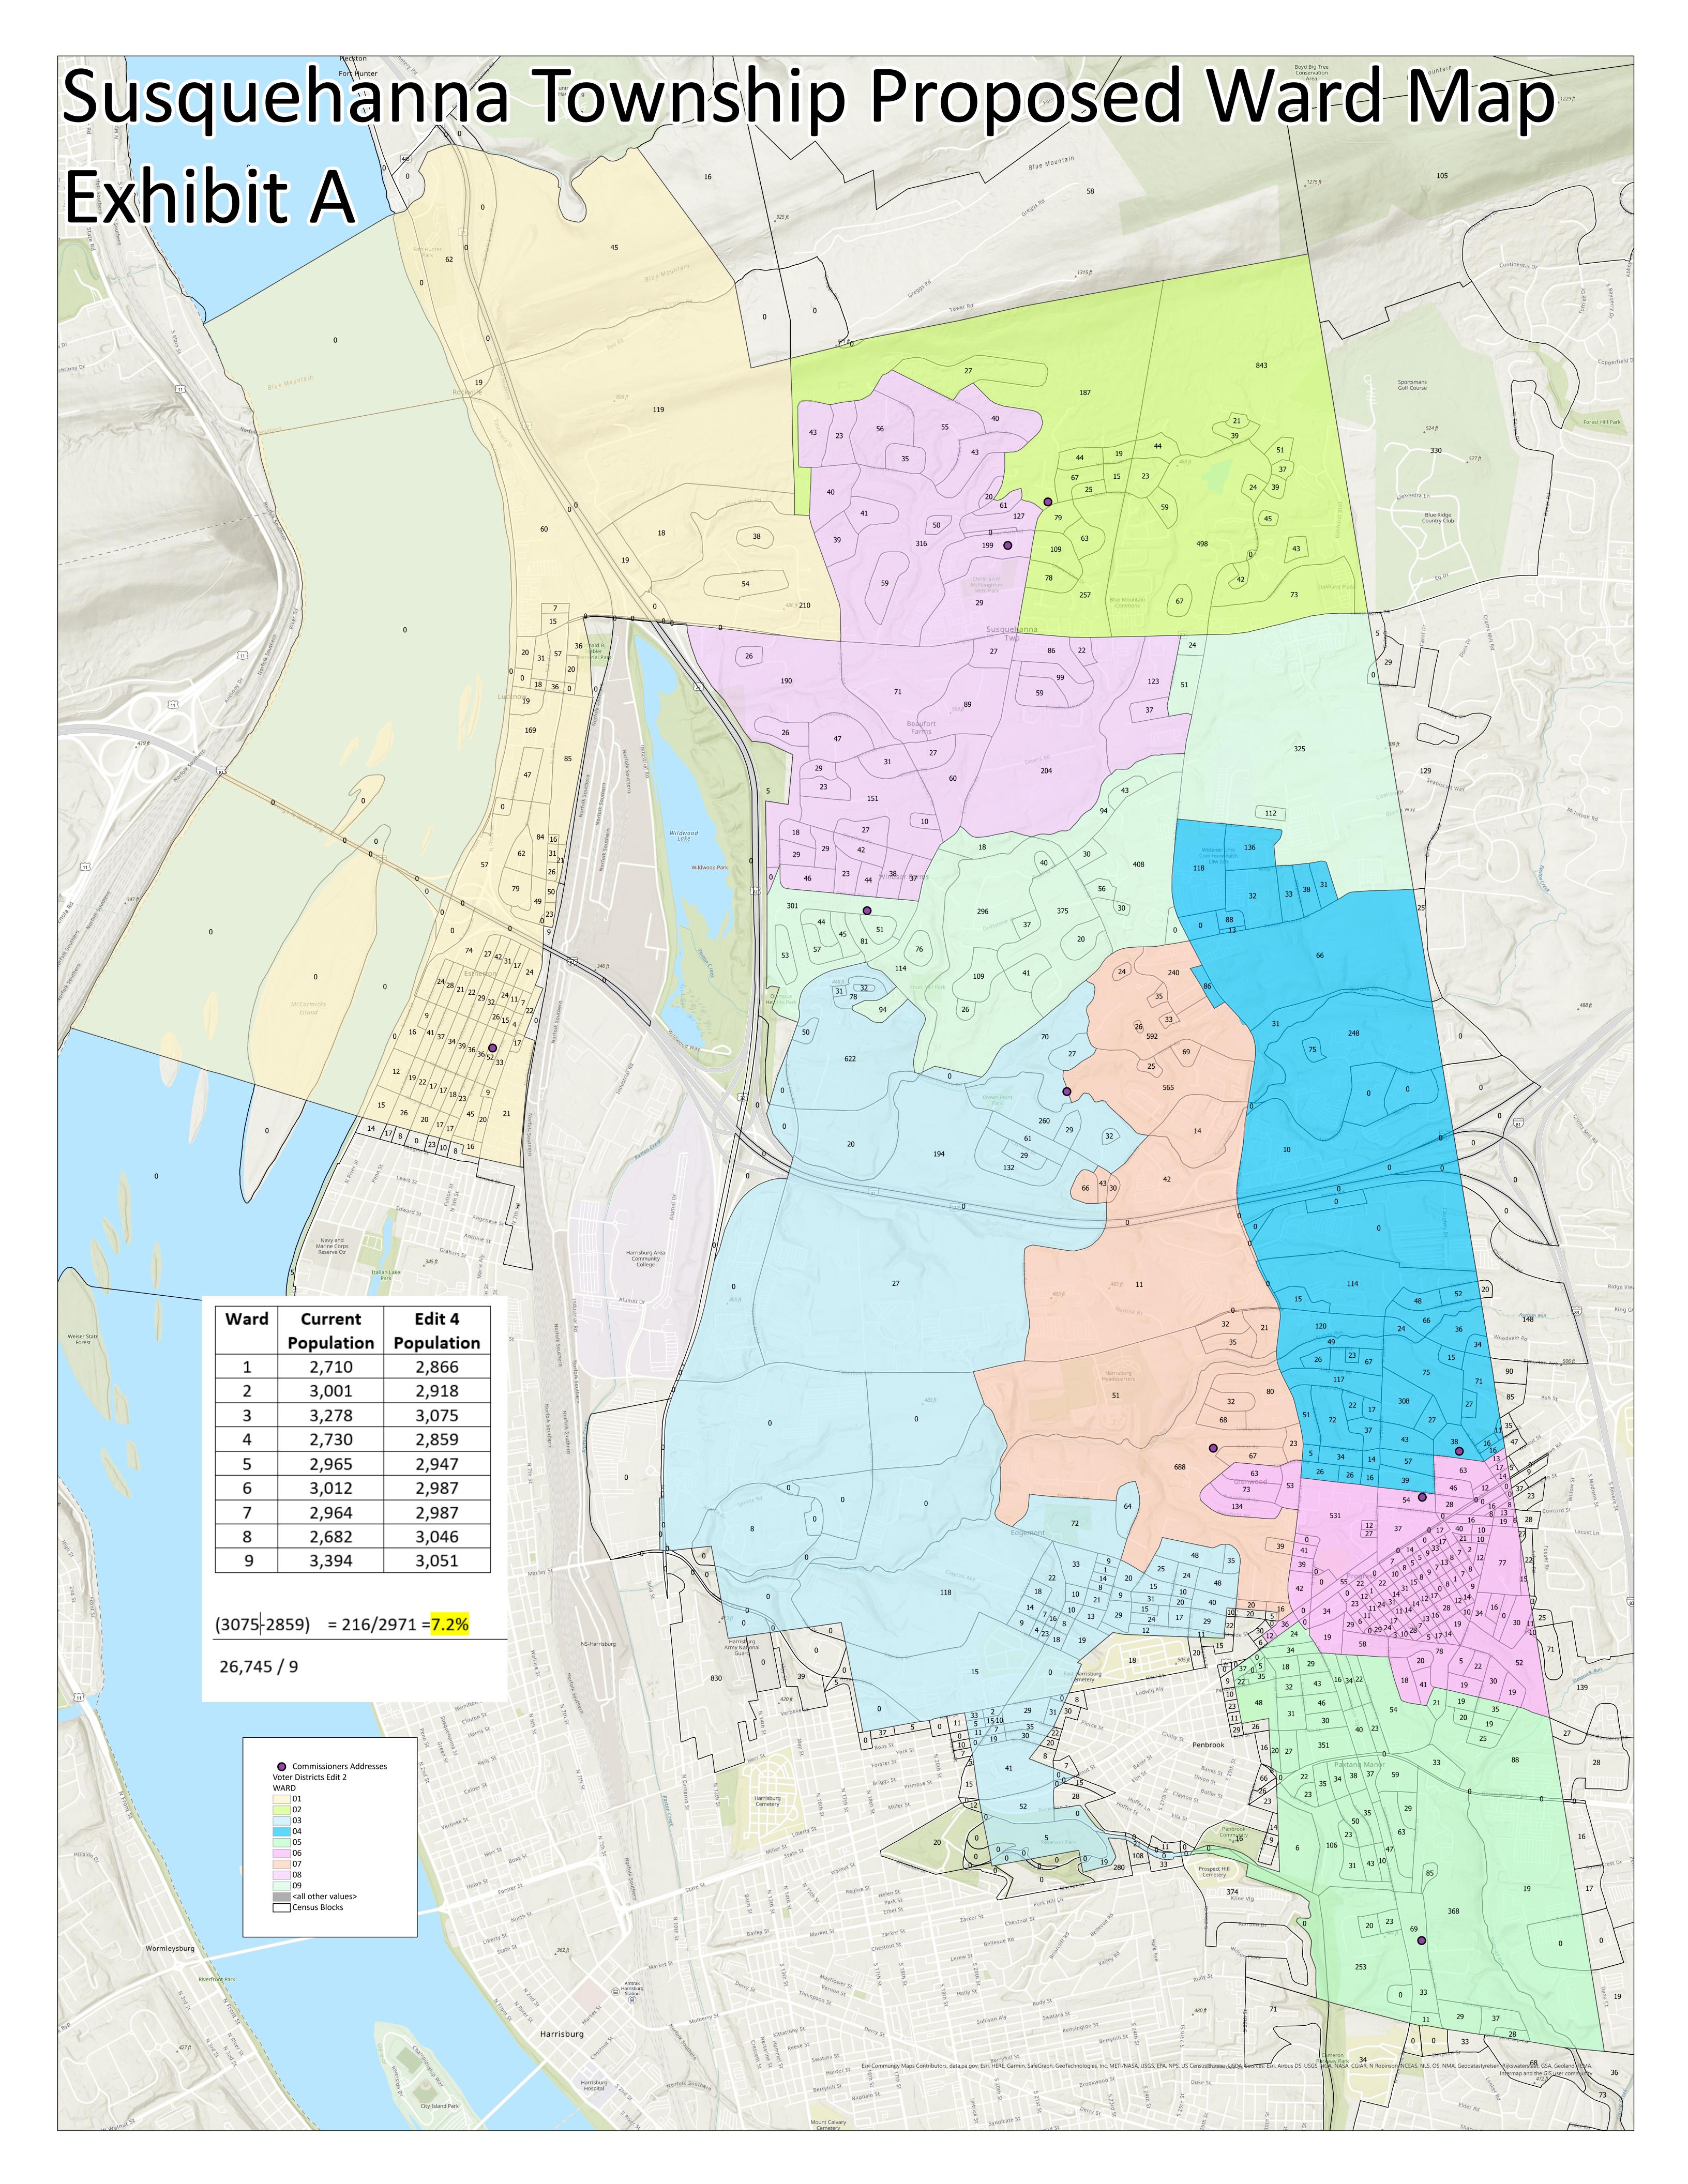

#### **Narrative**

Provided with the agenda is a copy of the ordinance advertised for public hearing adopting a revised Ward Map of Susquehanna Township. The ordinance has been duly advertised in accordance with the requirements of the Pennsylvania Municipal Reapportionment Act, and the redrawn lines are established so that populations are within the acceptable tolerance level of ten percent (10%) variation among wards. If adopted, the changes would take effect beginning January 1, 2023, and would not impact the current election year.

WHEREAS, the reapportionment committee has recommended a ward map wherein the largest variance in population is less than the ten percent (10%) permitted by law; and

WHEREAS, the amended reapportionment map has been made available for public inspection and reviewed by the Board of Commissioners, and is attached hereto as Exhibit "A" and made part of this ordinance.

§1-702 Ward Descriptions.

The wards as set forth and numbered in the Susquehanna Township Reapportionment Map are adopted by this Board and incorporated herein by reference as if stated fully, completely, verbatim and at length.