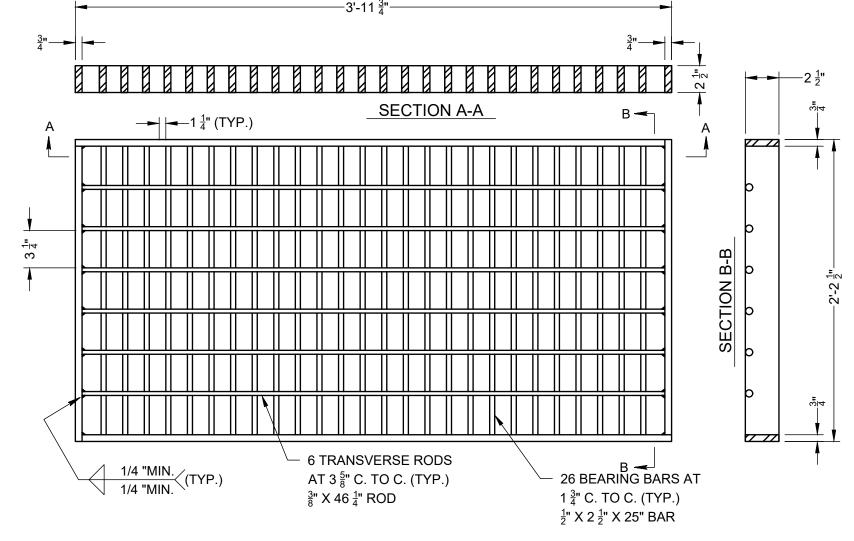

OTICE OF TERMINATION TO THE DAUPHIN COUNTY CONSERVATION DISTRICT, FOR EACH CO-PERMITTEE.

## THERMAL IMPACTS

THERMAL IMPACTS RELATED TO THIS PROJECT ARE NOT EXPECTED TO BE SIGNIFICANT. RUNOFF FROM THE PROJECT SITE WILL BE INTERCEPTED AND DETAINED BY THE PROPOSED STORMWATER TREATMENT AREAS, WHICH WILL ACT AS A HEAT SINK TO COOL THE WATERS. PARKING LOT LANDSCAPING, WITH TREES, WILL PROVIDE SOME SHADING OF THE PAVED SURFACES.

PROVIDE WATERTIGHT

12 IN. THICK (MIN.) CAST-IN-PLACE

SIZE

(IN)

ALL COLLARS SHALL BE INSTALLED SO AS TO BE WATERTIGHT

ANTI-SEEP COLLAR

NOT TO SCALE

COLLAR SIZE AND SPACING SHALL BE AS INDICATED WITHIN TABLE

OR

TRAP

OR PRECAST CONCRETE COLLAR (MIN. 2000 PSI)

CONNECTION

NO.

(IN) COLLAR COLLAR

S

OF

TO

(FT)

FIRST



#### PENNDOT TYPE M INLET NOT TO SCALE



### BICYCLE SAFE STRUCTURAL STEEL GRATE NOT TO SCALE



SUBSURFACE STORMWATER MANAGEMENT SYSTEM - PLAN VIEW NOT TO SCALE

0

AND

ALL DOCUMENTS PREPARED BY PENNONI ASSOCIATES ARE INSTRUMENTS OF SERVICE IN RESPECT OF THE PROJECT. THEY ARE NOT INTENDED OR REPRESENTE

TO BE SUITABLE FOR REUSE BY OWNER OR OTHERS O THE EXTENSIONS OF THE PROJECT OR ON ANY OTHER PROJECT. ANY REUSE WITHOUT WRITTEN VERIFICATION OR ADAPTATION BY PENNONI ASSOCIATES FOR THE SPECIFIC PURPOSE INTENDED WILL BE AT OWNERS SOLE RISK AND WITHOUT LIABILITY OR LEGAL EXPOSURE TO PENNONI ASSOCIATES; AND OWNER SHALL INDEMNIFY AND HOLD HARMLESS PENNONI ASSOCIATES FROM ALL CLAIMS, DAMAGES, LOSSES AN EXPENSES ARISING OUT OF OR RESULTING THEREFRO

PROJECT LINLO20003 2021-03-05 RAWING SCALE AS SHOWN CRH/TLR DRAWN BY

**CS9501** 

SH