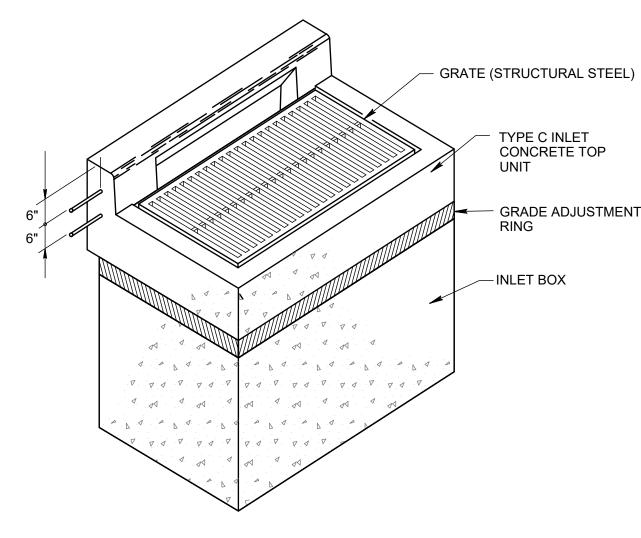

SYSTEM                                             | BI-ANNUALLY OR AS NEEDED |  |
| KEEP INFLOW AREA AND OUTLET CONTROL STRUCTURE FREE AND CLEAR OF DEBRIS AND OBSTRUCTIONS                      | BI-ANNUALLY OR AS NEEDED |  |
| INSPECT AND CLEAN AS NEEDED ALL COMPONENTS AND CONNECTIONS TO SUBSURFACE DETENTION SYSTEM                    | EVERY 3 MONTHS           |  |
| EVALUATE THE DRAIN-DOWN TIME OF THE SUBSURFACE DETENTION SYSTEM TO ENSURE THE DRAIN-DOWN TIME OF 24-72 HOURS | EVERY 3 MONTHS           |  |
| VACUUM OR FLUSH PIPES AND UNDERGROUND CHAMBERS                                                               | BI-ANNUALLY OR AS NEEDED |  |
| MAINTAIN RECORDS OF ALL INSPECTIONS AND MAINTENANCE ACTIVITY                                                 | IN PERPETUITY            |  |



PENNDOT TYPE C INLET NOT TO SCALE



1. SHORING REQUIRED FOR ALL TRENCHES IN ACCORDANCE WITH APPLICABLE REGULATIONS LAWS AND SAFETY CODES. 2. BEDDING AND COVER SHALL BE PLACED IN ACCORDANCE WITH PIPE MANUFACTURER'S RECOMMENDATIONS. STORM SEWER TRENCH DETAIL - LAWN AREAS NOT TO SCALE



. SHORING REQUIRED FOR ALL TRENCHES IN ACCORDANCE WITH APPLICABLE REGULATIONS LAWS & SAFETY CODES. 2. BEDDING AND BACKFILL IN ACCORDANCE WITH PENNDOT STANDARD DRAWING RC-30M.

ROOF LATERAL TRENCH DETAIL - LAWN AREAS



SHORING REQUIRED FOR ALL TRENCHES IN ACCORDANCE WITH APPLICABLE REGULATIONS LAWS AND SAFETY CODES. STORM SEWER TRENCH DETAIL - PAVED AREAS



1. SHORING REQUIRED FOR ALL TRENCHES IN ACCORDANCE WITH APPLICABLE REGULATIONS LAWS & SAFETY CODES.

BEDDING AND BACKFILL IN ACCORDANCE WITH PENNDOT S