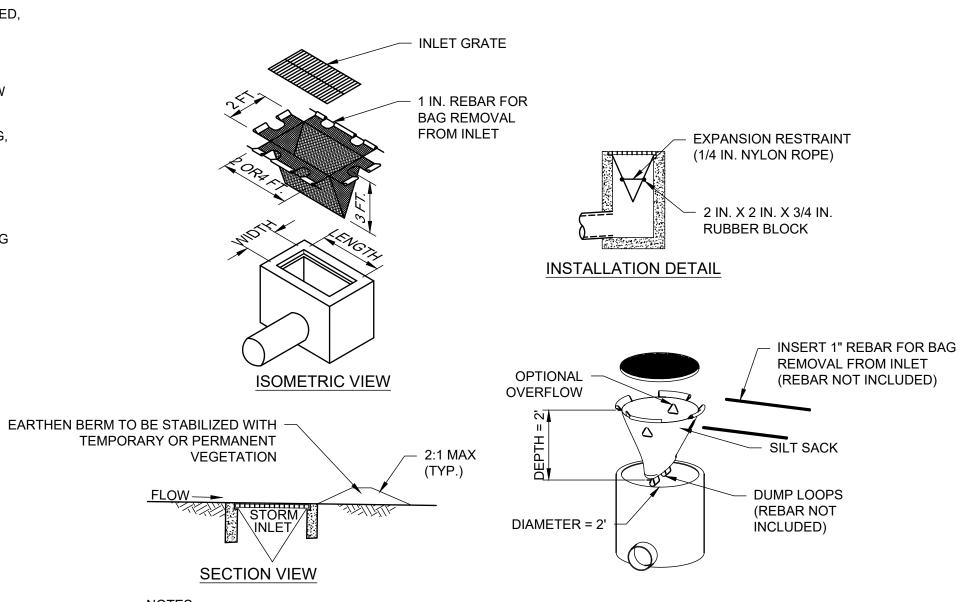

MULATED SEDIMENT SHALL BE REMOVED WHEN IT REACHES 1/2 THE ABOVE GROUND HEIGHT OF THE BARRIER AND DISPOSED IN THE MANNER DESCRIBED ELSEWHERE IN THE PLAN.

COMPOST FILTER SOCKS SHALL BE INSPECTED WEEKLY AND AFTER EACH RUNOFF EVENT. DAMAGED SOCKS SHALL BE REPAIRED ACCORDING TO MANUFACTURER'S SPECIFICATIONS OR REPLACED WITHIN 24 HOURS OF INSPECTION.

BIODEGRADABLE COMPOST FILTER SOCKS SHALL BE REPLACED AFTER 6 MONTHS; PHOTODEGRADABLE SOCKS AFTER 1 YEAR. POLYPROPYLENE SOCKS SHALL BE REPLACED ACCORDING TO MANUFACTURER'S RECOMMENDATIONS.

UPON STABILIZATION OF THE AREA TRIBUTARY TO THE SOCK, STAKES SHALL BE REMOVED. THE SOCK MAY BE LEFT IN PLACE AND VEGETATED OR REMOVED. IN THE LATTER CASE, THE MESH SHALL BE CUT OPEN AND THE MULCH SPREAD AS A SOIL SUPPLEMENT.

# COMPOST FILTER SOCK NOT TO SCALE



# MAXIMUM DRAINAGE AREA = 1/2 ACRE.

INLET PROTECTION SHALL NOT BE REQUIRED FOR INLET TRIBUTARY TO SEDIMENT BASIN OR TRAP. BERMS SHALL BE REQUIRED FOR ALL INSTALLATIONS.

ROLLED EARTHEN BERM IN ROADWAY SHALL BE MAINTAINED UNTIL ROADWAY IS STONED. ROAD SUBBASE BERM ON ROADWAY SHALL BE MAINTAINED UNTIL ROADWAY IS PAVED. EARTHEN BERM IN CHANNEL SHALL BE MAINTAINED UNTIL PERMANENT STABILIZATION IS COMPLETED OR REMAIN PERMANENTLY.

AT A MINIMUM, THE FABRIC SHALL HAVE A MINIMUM GRAB TENSILE STRENGTH OF 120 LBS., A MINIMUM BURST STRENGTH OF 200 PSI, AND A MINIMUM TRAPEZOIDAL TEAR STRENGTH OF 50 LBS. FILTER BAGS SHALL BE CAPABLE OF TRAPPING ALL PARTICLES NOT PASSING A NO. 40 SIEVE.

INLET FILTER BAGS SHALL BE INSPECTED ON A WEEKLY BASIS AND AFTER EACH RUNOFF EVENT. BAGS SHALL BE EMPTIED AND RINS