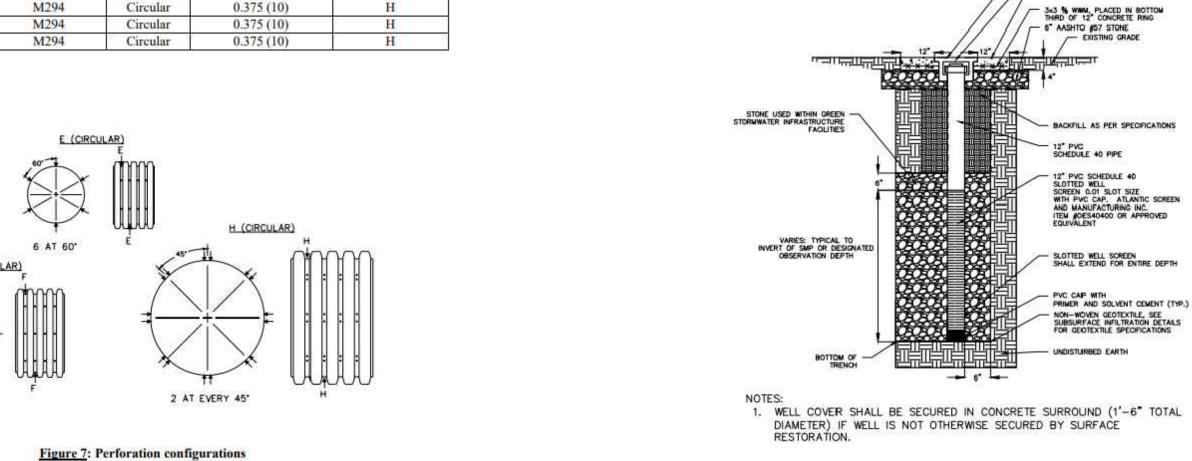

EWER TRENCH DETAIL - PAVED AREAS

0

ALL DOCUMENTS PREPARED BY PENNONI ASSOCIATES ARE INSTRUMENTS OF SERVICE IN RESPECT OF THE PROJECT. THEY ARE NOT INTENDED OR REPRESENT

TO BE SUITABLE FOR REUSE BY OWNER OR OTHERS O THE EXTENSIONS OF THE PROJECT OR ON ANY OTHE PROJECT. ANY REUSE WITHOUT WRITTEN VERIFICATION OR ADAPTATION BY PENNONI ASSOCIATES FOR THE SPECIFIC PURPOSE INTENDED WILL BE AT OWNERS SOLE RISK AND WITHOUT LIABILITY OR LEGAL EXPOSURE TO PENNONI ASSOCIATES; AND OWNER SHALL INDEMNIFY AND HOLD HARMLESS PENNONI ASSOCIATES FROM ALL CLAIMS, DAMAGES, LOSSES AN EXPENSES ARISING OUT OF OR RESULTING THEREFRO

LINLO20003 PROJECT 2021-03-05 DRAWING SCALE AS SHOWN DRAWN BY CRH/TLR

SHEET 21 OF 22

PIPE MANIFOLD



**ACCESS RISER** 

CLEANOUT NTS



Typical cleanout detail (section B-B)







**OBSERVATION WELL IN SUBSURFACE INFILTRATION BASIN** DUAL WALL HDPE PERFORATION PATTERNS



- PVC CAP

- 4" CONCRETE RING 2500 PS 12" OUTSIDE DIAMETER OF COVER



1. PRECAST REINFORCED CONCRETE CATCH BASIN, GRATE, AND FRAME SHALL MEET ALL REQUIREMENTS OF SUSQUEHANNA TOWNSHIP SPECIFICATIONS FOR SEWERS. 2. PROVIDE #6 DOWELS AT A MAXIMUM OF 12" ON CENTER TO PROVIDE POSITIVE CONNECTION BETWEEN WEIR AND PRECAST OUTLET STRUCTURE. 3. THE MINIMUM EMBEDMENT OF THE REBAR INTO THE WEIR SHALL BE 12".

7 OUTLET STRUCTURE (OS-1)

| \ CLEANOUT                                                                                                                                                                         |                                                     |