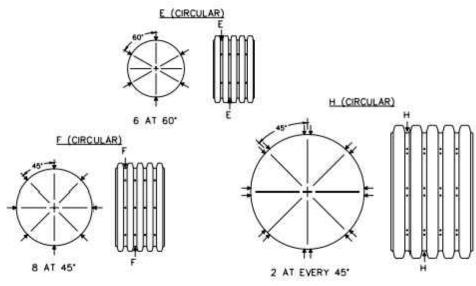

SEWER TRENCH DETAIL - PAVED AREAS

0

ALL DOCUMENTS PREPARED BY PENNONI ASSOCIATES ARE INSTRUMENTS OF SERVICE IN RESPECT OF THE PROJECT. THEY ARE NOT INTENDED OR REPRESENT

TO BE SUITABLE FOR REUSE BY OWNER OR OTHERS O THE EXTENSIONS OF THE PROJECT OR ON ANY OTHE PROJECT. ANY REUSE WITHOUT WRITTEN VERIFICATION OR ADAPTATION BY PENNONI ASSOCIATES FOR THE SPECIFIC PURPOSE INTENDED WILL BE AT OWNERS SOLE RISK AND WITHOUT LIABILITY OR LEGAL EXPOSURE TO PENNONI ASSOCIATES; AND OWNER SHALL INDEMNIFY AND HOLD HARMLESS PENNONI ASSOCIATES FROM ALL CLAIMS, DAMAGES, LOSSES AN EXPENSES ARISING OUT OF OR RESULTING THEREFRO

LINLO20003 PROJECT 2021-03-05 DRAWING SCALE AS SHOWN DRAWN BY CRH/TLR

SHEET 21 OF 22

PIPE MANIFOLD



**ACCESS RISER** 

CLEANOUT NTS



Typical cleanout detail (section B-B)







**OBSERVATION WELL IN SUBSURFACE INFILTRATION BASIN** DUAL WALL HDPE PERFORATION PATTERNS



- PVC CAP

- 4" CONCRETE RING 2500 PS 12" OUTSIDE DIAMETER OF COVER



1. PRECAST REINFORCED CONCRETE CATCH BASIN, GRATE, AND FRAME SHALL MEET ALL REQUIREMENTS OF SUSQUEHANNA TOWNSHIP SPECIFICATIONS FOR SEWERS. 2. PROVIDE #6 DOWELS AT A MAXIMUM OF 12" ON CENTER TO PROVIDE POSITIVE CONNECTION BETWEEN WEIR AND PRECAST OUTLET STRUCTURE. 3. THE MINIMUM EMBEDMENT OF THE REBAR INTO THE WEIR SHALL BE 12".

7 OUTLET STRUCTURE (OS-1)

| \ CLEANOUT                                                                                                                                                                         |                                                     |