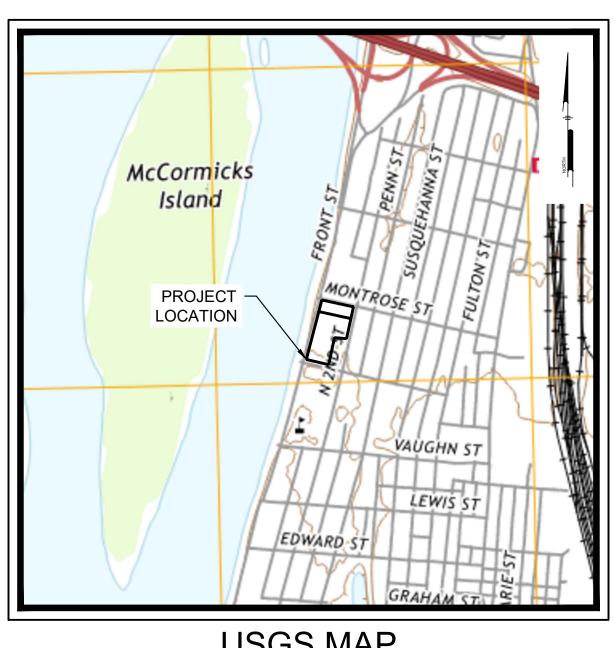

PIRES  RY STATEMENT  IE UNDERSIGNED ARE THE OWNERS OF THE PROPERTY SHOWN ON ITS OR PARTS THEREOF, IF NOT PREVIOUSLY DEDICATED, ARE HEREBY PUBLIC USE.  IF EBEST OF MY KNOWLEDGE, THE SURVEY AND PLAN SHOWN AND D CORRECT TO THE ACCURACY REQUIRED BY THE SUSQUEHANNA ND DEVELOPMENT ORDINANCE  EAL)  EAL)  S  OF STORMWATER MANAGEMENT FACILITIES IN RELATION TO ADJACENT DUTFLOW DISCHARGING INTO FLOODPLAIN TAILWATER ANALYSIS |

# 3405 AND 3401 NORTH FRONT STREET FINAL SUBDIVISION AND LAND DEVELOPMENT

SUSQUEHANNA TOWNSHIP, DAUPHIN COUNTY, PENNSYLVANIA **ORIGINAL SUBMISSION: MARCH 5, 2021 REVISED SUBMISSION: APRIL 9, 2021** 

> PREPARED FOR: OWNER/DEVELOPER

# LINLO MONTROSE PARK, LLC

150 CORPORATE CIRCLE, SUITE 100 **CAMP HILL, PENNSYLVANIA 17011** 717-307-2002



**LOCATION MAP** Scale: 1" = 1000'



**USGS MAP** Scale: 1" = 1000'

# CS1501 **GRADING PLAN** UTILITY PLAN LANDSCAPE PLAN CS4001 STORM SEWER PROFILES SITE DETAILS CS6002 SITE DETAILS **UTILITY DETAILS** CS6061 **ZONING INFORMATION:**

SHEET LIST TABLE

SHEET TITLE

**COVER SHEET** EXISTING CONDITIONS AND SITE DEMOLITION PLAN

EASEMENT PLAN

LOT CONSOLIDATION PLAN

SITE LAYOUT PLAN

SHEET PAGE

CS0001

CS0201

CS0301

CS0901

THE SUBJECT PREMISES LIES WITHIN THE BOR (BUSINESS OFFICE RESIDENTIAL) ZONING DISTRICT

| ZONING DISTRICT:                     | BOR                             |                      |
|--------------------------------------|---------------------------------|----------------------|
|                                      | REQUIRED                        | PROVIDED             |
| MIN. LOT AREA: