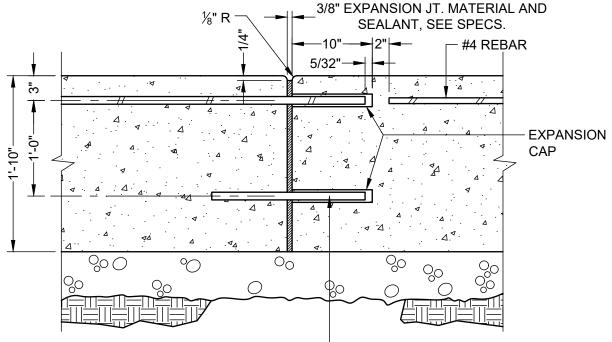

SEE PLAN FOR MATERIAL

- CONCRETE

- POROUS AGGREGATE

SUBGRADE

2" CLR

- #4 REBAR (CONT.),

COMPACT

2" CLR



# **SECTION**

PROVIDE EXP. JT. MAX. 20' O.C., AT P.C., P.T. AND AT CENTER PT. OF ALL RADII OVER 5' AND WITHIN 2' OF CHANGE OF DIRECTION WHERE NO RADIUS IS STATED. WHERE APPLICABLE EXPANSION JOINTS SHALL COINCIDE WITH TRANSVERSE JOINTS IN ADJACENT PAVEMENT.

3/8" EXPANSION JT. MATERIAL AND

└─ #4 REBAR x 20"

PROVIDE EXP. JT. MAX. 20' O.C., AT P.C., P.T. AND AT CENTER PT. OF ALL RADII OVER 5' AND WITHIN 2' OF CHANGE OF DIRECTION WHERE NO RADIUS IS STATED. WHERE APPLICABLE EXPANSION JOINTS SHALL COINCIDE WITH TRANSVERSE JOINTS IN

SEALANT, SEE SPECS.

- EXPANSION

CAP

#### STANDARD CONCRETE CURB NOT TO SCALE

**SECTION** 

ADJACENT PAVEMENT.

FLUSH CONCRETE CURB

NOT TO SCALE





FIELD STONE

SECTION NOT TO SCALE

Loose material shall be excavated from the sinkhole and expose solution void(s) if possible.

Enlarge sinkhole if necessary to allow for installation of filter materials. OSHA regulations must

Adapted from USDA NRCS

ANY SINKHOLES ENCOUNTERED DURING CONSTRUCTION SHOULD BE REMEDIATED ON A CASE-BY-CASE

SHOULD BE REMEDIATED BY CONSTRUCTING AN INVERTED ROCK FILTER PER THE DETAIL SHOWN ON

BASES. THE GEOTECHNICAL ENGINEER SHOULD BE CONTACTED FOR SITE-SPECIFIC RECOMMENDATIONS IF SINKHOLES ARE OBSERVED. ANY SINKHOLES THAT ARE ENCOUNTERED DURING SITE DEVELOPMENT

> FIGURE 17.4 Sinkhole Repair with Soil Cover

> > -SOIL MATERIAL

9" OF FILTER MATERIAL

9" OF FILTER MATERIAL (AASHTO #57 STONE)

—18" OF FILTER MATERIAL (R-3 ROCK)

Select field stone(s) about 1