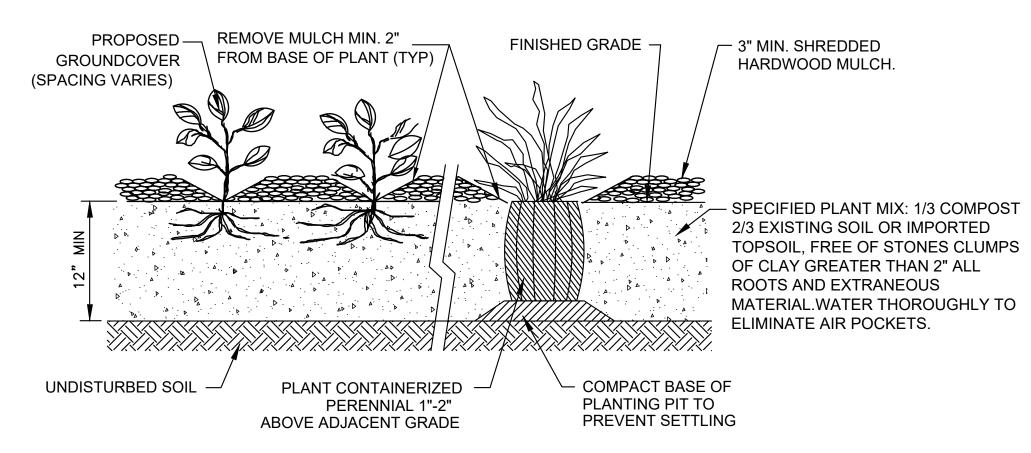

FTER INSTALLATION 6. ONLY STAKE TREES OVER 3" CALIPER OR ON SLOPES GREATER THAN 4:1 7. ALL NON-BIODEGRADABLE MATERIALS INCLUDING WIRE BASKETS SHALL BE REMOVED COMPLETELY FROM THE ROOTBALL. REMOVE EXCESS SOIL FROM TOP OF ROOT BALL -- BREAK DOWN SIDES AND COLLAR; SET BOTTOM OF COLLAR 1 INCH OF PLANTING PIT ABOVE ADJACENT GRADE WHEN BACKFILLING. KEEP MULCH 4 INCHES AWAY FROM TRUNK -3" SHREDDED HARDWOOD MULCH PLANT TO BE FOLD DOWN AND/OR REMOVE BURLAP FROM TOP 1/2 OF ROOT PLACED ON BALL. COMPLETELY REMOVE WIRE UNDISTURBED BASKETS. SUBGRADE. SPECIFIED PLANT MIX: 1/4 COMPOST PLANTING HOLE TO BE MIN. OF 2.5 TIMES AND 3/4 TOPSOIL, COMPACT TO 80% THE WIDTH OF THE ROOT BALL AND WATER THOROUGHLY TO ELIMINATE AIR POCKETS. DECIDUOUS TREE PLANTING NOT TO SCALE

NOTES:

1. USE DIGGING FORK NOT SPADE TO



# PERENNIAL/GROUNDCOVER/ORN. GRASS PLANTING

NOT TO SCALE



REMOVE EXCESS SOIL FROM -TOP OF ROOT BALL AND COLLAR; SET BOTTOM OF COLLAR 1 INCH ABOVE ADJACENT GRADE

KEEP MULCH 4 INCHES AWAY FROM TRUNK-3" MIN. SHREDDED HARDWOOD MULCH

FOLD DOWN AND/OR REMOVE BURLAP FROM TOP 1/2 OF ROOT-BALL. COMPLETELY REMOVE WIRE BASKETS.

SPECIFIED PLANT MIX: 1/4 COMPOST AND 3/4 TOPSOIL, **COMPACT TO 80% AND WATER** THOROUGHLY TO ELIMINATE AIR POCKETS.

PLANTING PIT TO BE 2.5 TIMES THE WIDTH OF THE ROOT BALL PLANT TO BE PLACED ON UNDISTURBED SUBGRADE.

USE DIGGING FORK NOT SPADE TO PREVENT

PRUNE DEAD AND DAMAGED BRANCHES IN

ACCORDANCE WITH RECOGNIZED HORTICULTURAL

SET PLANTS PLUMB AND FACE TO GIVE THE BEST

APPEARANCE OR RELATIONSHIP TO ADJACENT

COMPLETELY REMOVE ALL TREE WRAP AFTER

ONLY STAKE TREE