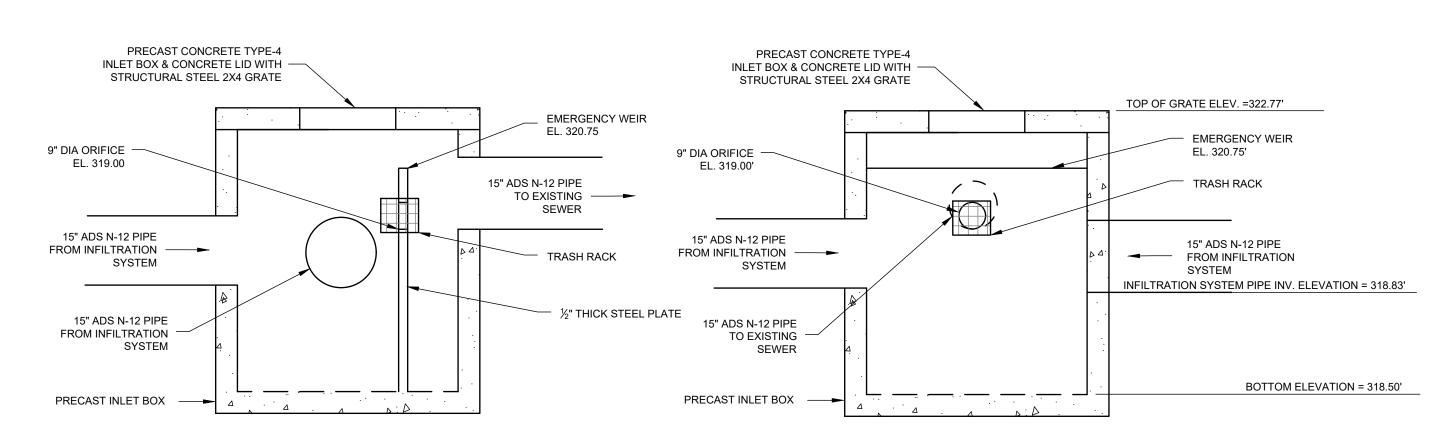

ENTS OF SERVICE IN RESPECT OF THE PROJECT. THEY ARE NOT INTENDED OR REPRESENT

TO BE SUITABLE FOR REUSE BY OWNER OR OTHERS O THE EXTENSIONS OF THE PROJECT OR ON ANY OTHE PROJECT. ANY REUSE WITHOUT WRITTEN VERIFICATION OR ADAPTATION BY PENNONI ASSOCIATES FOR THE SPECIFIC PURPOSE INTENDED WILL BE AT OWNERS SOLE RISK AND WITHOUT LIABILITY OR LEGAL EXPOSURE TO PENNONI ASSOCIATES; AND OWNER SHALL INDEMNIFY AND HOLD HARMLESS PENNONI ASSOCIATES FROM ALL CLAIMS, DAMAGES, LOSSES AN EXPENSES ARISING OUT OF OR RESULTING THEREFRO

LINLO20003 PROJECT 2021-03-05 DRAWING SCALE AS SHOWN DRAWN BY CRH/TLR

SHEET 21 OF 22

PIPE MANIFOLD



**ACCESS RISER** 

CLEANOUT NTS



Typical cleanout detail (section B-B)







**OBSERVATION WELL IN SUBSURFACE INFILTRATION BASIN** DUAL WALL HDPE PERFORATION PATTERNS



- PVC CAP

- 4" CONCRETE RING 2500 PS 12" OUTSIDE DIAMETER OF COVER



1. PRECAST REINFORCED CONCRETE CATCH BASIN, GRATE, AND FRAME SHALL MEET ALL REQUIREMENTS OF SUSQUEHANNA TOWNSHIP SPECIFICATIONS FOR SEWERS. 2. PROVIDE #6 DOWELS AT A MAXIMUM OF 12" ON CENTER TO PROVIDE POSITIVE CONNECTION BETWEEN WEIR AND PRECAST OUTLET STRUCTURE. 3. THE MINIMUM EMBEDMENT OF THE REBAR INTO THE WEIR SHALL BE 12".

7 OUTLET STRUCTURE (OS-1)

| \ CLEANOUT                                                                                                                                                                         |                                                     |                                                     |
|----------------------------------------------------------------------------