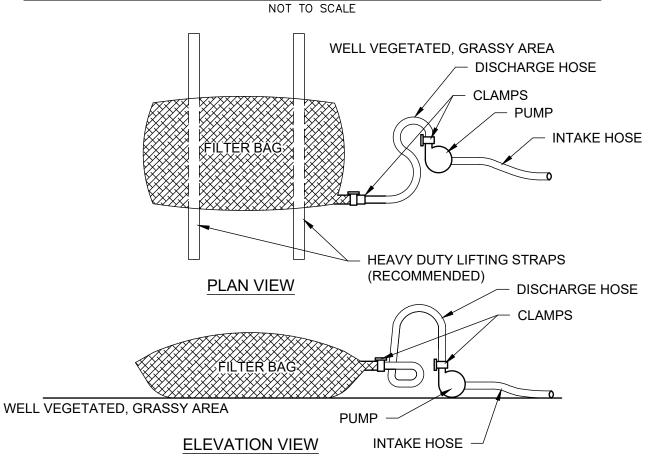

F 200 PSI, AND A MINIMUM TRAPEZOIDAL TEAR STRENGTH OF 50 LBS. FILTER BAGS SHALL BE CAPABLE OF TRAPPING ALL PARTICLES NOT PASSING A NO. 40 SIEVE

INLET FILTER BAGS SHALL BE INSPECTED ON A WEEKLY BASIS AND AFTER EACH RUNOFF EVENT. BAGS SHALL BE EMPTIED AND RINSED OR REPLACED WHEN HALF FULL OR WHEN FLOW CAPACITY HAS BEEN REDUCED SO AS TO CAUSE FLOODING OR BYPASSING OF THE INLET. DAMAGED OR CLOGGED BAGS SHALL BE REPLACED. A SUPPLY SHALL BE MAINTAINED ON SITE FOR REPLACEMENT OF BAGS. ALL NEEDED REPAIRS SHALL BE INITIATED IMMEDIATELY AFTER THE INSPECTION. DISPOSE OF ACCUMULATED SEDIMENT AS WELL AS ALL USED BAGS ACCORDING TO THE PLAN NOTES.

# DO NOT USE ON MAJOR PAVED ROADWAYS WHERE PONDING MAY CAUSE TRAFFIC HAZARDS. STANDARD CONSTRUCTION DETAIL #4-15 FILTER BAG INLET PROTECTION - TYPE C INLET



NOTES: ELEVATION VIEW INTAKE HOSE —

LOW VOLUME FILTER BAGS SHALL BE MADE FROM NON-WOVEN GEOTEXTILE MATERIAL SEWN WITH HIGH STRENGTH,

DOUBLE STITCHED "J" TYPE SEAMS. THEY SHALL BE CAPABLE OF TRAPPING PARTICLES LARGER THAN 150 MICRONS. HIGH

VOLUME FILTER BAGS SHALL BE MADE FROM WOVEN GEOTEXTILES THAT MEET THE FOLLOWING STANDARDS:

| PROPERTY                 | TEST METHOD | MINIMUM STANDARD |
|--------------------------|-------------|------------------|
| AVG. WIDE WIDTH STRENGTH | ASTM D-4884 | 60 LB/IN         |
| GRAB TENSILE             | ASTM D-4632 | 205 LB           |
| PUNCTURE                 | ASTM D-4833 | 110 LB           |
| MULLEN BURST             | ASTM D-3786 | 350 PSI          |
| UV RESISTANCE            | ASTM D-4355 | 70%              |
| AOS % RETAINED           | A