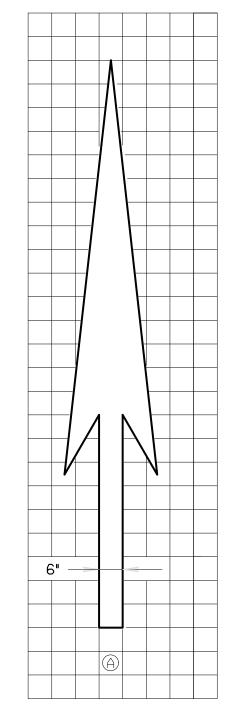

t field stone(s) about 1.5 times larger than solution void(s) to form "bridge." Place rock(s) so no large openings exist along the sides. Stones used for the "bridge" and filters shall have a moderately hard rock strength and be resistant to abrasion and degradation. Shale and similar soft and/or non-durable rock are not acceptable.

Minimum thickness of R-3 rock is 18." AASHTO #57 stone thickness shall be a minimum of 9" thick. Minimum thickness of type A sand shall be 9". NOTE: A non-woven geotextile with a burst strength between 100 and 200 psi may be substituted for the AASHTO#57 stone and type

Soil shall be mineral soil with at least 12 % fines and overfilled by 5% to allow for settlement. Suitable soil from the excavation may be used. Any available topsoil shall be placed on top





1.67′ × 12′ EACH GRID EQUALS 6" x 6"

| ARROW | QUANTITY FOR PAVEMENT<br>MARKING REMOVAL |
|-------|------------------------------------------|
| A     | 13 FT <sup>2</sup>                       |

MARKING ARROWS

PAVEMENT MARKING ARROW NOT TO SCALE



SIGN POST FOOTING NOT TO SCALE

CONCRETE CURB NOSE DOWN NOT TO SCALE

SEE PLAN FOR -MATERIAL

**SECTION** 

ALL DOCUMENTS PREPARED BY PENNONI ASSOCIATES ARE INSTRUMENTS OF SERVICE IN RESPECT OF THE PROJECT. THEY ARE NOT INTENDED OR REPRESENTED TO BE SUITABLE FOR REUSE BY OWNER OR OTHERS ON THE EXTENSIONS OF THE PROJECT OR ON ANY OTHER PROJECT. ANY REUSE WITHOUT WRITTEN VERIFICATION
OR ADAPTATION BY PENNONI ASSOCIATES FOR THE SPECIFIC PURPOSE INTENDED WILL BE AT OWNERS
SOLE RISK AND WITHOUT LIABILITY OR LEGAL EXPOSURE TO PENNONI ASSOCIATES;