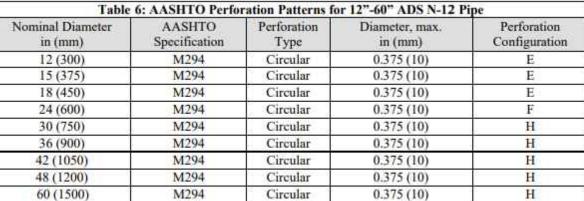

RM SEWER TRENCH DETAIL - PAVED AREAS

0

ALL DOCUMENTS PREPARED BY PENNONI ASSOCIATES ARE INSTRUMENTS OF SERVICE IN RESPECT OF THE PROJECT. THEY ARE NOT INTENDED OR REPRESENT

TO BE SUITABLE FOR REUSE BY OWNER OR OTHERS O THE EXTENSIONS OF THE PROJECT OR ON ANY OTHE PROJECT. ANY REUSE WITHOUT WRITTEN VERIFICATION OR ADAPTATION BY PENNONI ASSOCIATES FOR THE SPECIFIC PURPOSE INTENDED WILL BE AT OWNERS SOLE RISK AND WITHOUT LIABILITY OR LEGAL EXPOSURE TO PENNONI ASSOCIATES; AND OWNER SHALL INDEMNIFY AND HOLD HARMLESS PENNONI ASSOCIATES FROM ALL CLAIMS, DAMAGES, LOSSES AN EXPENSES ARISING OUT OF OR RESULTING THEREFRO

LINLO20003 PROJECT 2021-03-05 DRAWING SCALE AS SHOWN DRAWN BY CRH/TLR

SHEET 21 OF 22

PIPE MANIFOLD



**ACCESS RISER** 

CLEANOUT NTS



Typical cleanout detail (section B-B)







**OBSERVATION WELL IN SUBSURFACE INFILTRATION BASIN** DUAL WALL HDPE PERFORATION PATTERNS



- PVC CAP

- 4" CONCRETE RING 2500 PS 12" OUTSIDE DIAMETER OF COVER



1. PRECAST REINFORCED CONCRETE CATCH BASIN, GRATE, AND FRAME SHALL MEET ALL REQUIREMENTS OF SUSQUEHANNA TOWNSHIP SPECIFICATIONS FOR SEWERS. 2. PROVIDE #6 DOWELS AT A MAXIMUM OF 12" ON CENTER TO PROVIDE POSITIVE CONNECTION BETWEEN WEIR AND PRECAST OUTLET STRUCTURE. 3. THE MINIMUM EMBEDMENT OF THE REBAR INTO THE WEIR SHALL BE 12".

7 OUTLET STRUCTURE (OS-1)

| \ CLEANOUT                                                                                                                                                                         |                                                     |