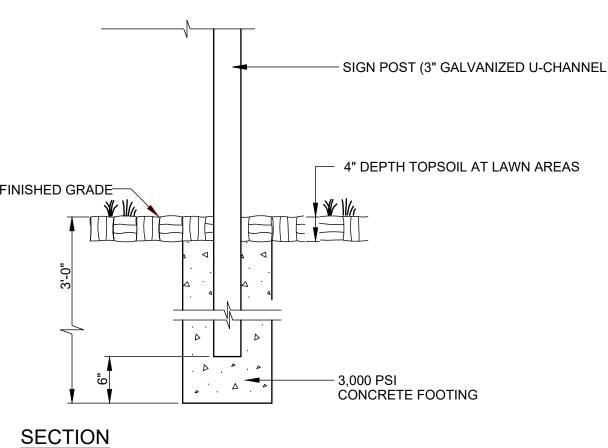

ect field stone(s) about 1.5 times larger than solution void(s) to form "bridge." Place rock(s) so no large openings exist along the sides. Stones used for the "bridge" and filters shall have a moderately hard rock strength and be resistant to abrasion and degradation. Shale and similar soft and/or non-durable rock are not acceptable.

Minimum thickness of R-3 rock is 18." AASHTO #57 stone thickness shall be a minimum of 9" thick. Minimum thickness of type A sand shall be 9". NOTE: A non-woven geotextile with a burst strength between 100 and 200 psi may be substituted for the AASHTO#57 stone and type

Soil shall be mineral soil with at least 12 % fines and overfilled by 5% to allow for settlement. Suitable soil from the excavation may be used. Any available topsoil shall be placed on top





1.67′ × 12′ EACH GRID EQUALS 6" x 6"

| ARROW | QUANTITY FOR PAVEMENT<br>MARKING REMOVAL |
|-------|------------------------------------------|
| A     | 13 FT <sup>2</sup>                       |

MARKING ARROWS

PAVEMENT MARKING ARROW NOT TO SCALE



SIGN POST FOOTING NOT TO SCALE

CONCRETE CURB NOSE DOWN NOT TO SCALE

SEE PLAN FOR -MATERIAL

**SECTION** 

ALL DOCUMENTS PREPARED BY PENNONI ASSOCIATES ARE INSTRUMENTS OF SERVICE IN RESPECT OF THE PROJECT. THEY ARE NOT INTENDED OR REPRESENTED TO BE SUITABLE FOR REUSE BY OWNER OR OTHERS ON THE EXTENSIONS OF THE PROJECT OR ON ANY OTHER PROJECT. ANY REUSE WITHOUT WRITTEN VERIFICATION
OR ADAPTATION BY PENNONI ASSOCIATES FOR THE SPECIFIC PURPOSE INTENDED WILL BE AT OWNERS
SOLE RISK AND WITHOUT LIABILITY OR LEGAL EXPOSURE TO PENNONI ASSOCIATE