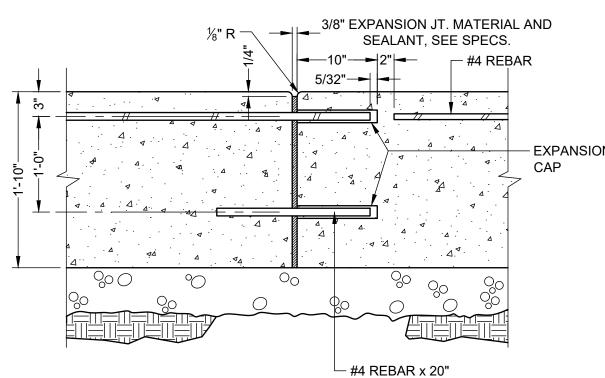

THE
SPECIFIC PURPOSE INTENDED WILL BE AT OWNERS
SOLE RISK AND WITHOUT LIABILITY OR LEGAL
EXPOSURE TO PENNONI ASSOCIATES; AND OWNER
SHALL INDEMNIFY AND HOLD HARMLESS PENNONI
ASSOCIATES FROM ALL CLAIMS, DAMAGES, LOSSES AND
EXPENSES ARISING OUT OF OR RESULTING THEREFROM.

LINLO20003 PROJECT 2021-03-05 DRAWING SCALE AS SHOWN

APPROVED BY

DRAWN BY

SHEET 10 OF 22

CRH/TLR



# — BITUMINOUS WEARING COURSE (PENNDOT SUPERPAVE 9.5MM) BITUMINOUS BINDER COURSE (PENNDOT SUPERPAVE 25MM) - STONE SUBBASE (PENNDOT 2A) SECTION FOR TOWNSHIP RIGHT-OF-WAY — COMPACTED SUBGRADE

### REGULAR DUTY CONCRETE PAVING NOT TO SCALE

#### REGULAR DUTY BITUMINOUS PAVING NOT TO SCALE



── #4 REBAR (CONT.),

- SEE PLAN FOR MATERIAL

- CONCRETE

- POROUS AGGREGATE

SUBGRADE

2" CLR

- #4 REBAR (CONT.),

COMPACT

2" CLR



# **SECTION**

PROVIDE EXP. JT. MAX. 20' O.C., AT P.C., P.T. AND AT CENTER PT. OF ALL RADII OVER 5' AND WITHIN 2' OF CHANGE OF DIRECTION WHERE NO RADIUS IS STATED. WHERE APPLICABLE EXPANSION JOINTS SHALL COINCIDE WITH TRANSVERSE JOINTS IN ADJACENT PAVEMENT.

3/8" EXPANSION JT. MATERIAL AND

└─ #4 REBAR x 20"

PROVIDE EXP. JT. MAX. 20' O.C., AT P.C., P.T. AND AT CENTER PT. OF ALL RADII OVER 5' AND WITHIN 2' OF CHANGE OF DIRECTION WHERE NO RADIUS IS STATED. WHERE APPLICABLE EXPANSION JOINTS SHALL COINCIDE WITH TRANSVERSE JOINTS IN

SEALANT, SEE SPECS.

- EXPANSION

CAP

#### STANDARD CONCRETE CURB NOT TO SCALE

**SECTION** 

ADJACENT PAVEMENT.

FLUSH CONCRETE CURB

NOT TO SCALE





FIELD STONE

SECTION NOT TO SCALE

Loose material shall be excavated from the sinkhole and expose solution v