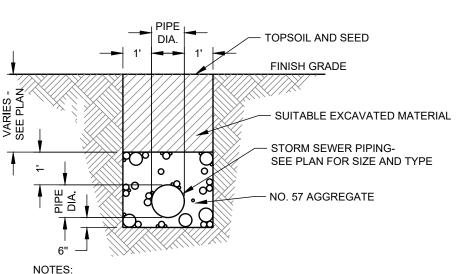

| BI-ANNUALLY OR AS NEEDED |  |
| KEEP INFLOW AREA AND OUTLET CONTROL STRUCTURE FREE AND CLEAR OF DEBRIS AND OBSTRUCTIONS                      | BI-ANNUALLY OR AS NEEDED |  |
| INSPECT AND CLEAN AS NEEDED ALL COMPONENTS AND CONNECTIONS TO SUBSURFACE DETENTION SYSTEM                    | EVERY 3 MONTHS           |  |
| EVALUATE THE DRAIN-DOWN TIME OF THE SUBSURFACE DETENTION SYSTEM TO ENSURE THE DRAIN-DOWN TIME OF 24-72 HOURS | EVERY 3 MONTHS           |  |
| VACUUM OR FLUSH PIPES AND UNDERGROUND CHAMBERS                                                               | BI-ANNUALLY OR AS NEEDED |  |
| MAINTAIN RECORDS OF ALL INSPECTIONS AND MAINTENANCE ACTIVITY                                                 | IN PERPETUITY            |  |



PENNDOT TYPE C INLET NOT TO SCALE



1. SHORING REQUIRED FOR ALL TRENCHES IN ACCORDANCE WITH APPLICABLE REGULATIONS LAWS AND SAFETY CODES. 2. BEDDING AND COVER SHALL BE PLACED IN ACCORDANCE WITH PIPE MANUFACTURER'S RECOMMENDATIONS. STORM SEWER TRENCH DETAIL - LAWN AREAS NOT TO SCALE



. SHORING REQUIRED FOR ALL TRENCHES IN ACCORDANCE WITH APPLICABLE REGULATIONS LAWS & SAFETY CODES. 2. BEDDING AND BACKFILL IN ACCORDANCE WITH PENNDOT STANDARD DRAWING RC-30M.

ROOF LATERAL TRENCH DETAIL - LAWN AREAS



SHORING REQUIRED FOR ALL TRENCHES IN ACCORDANCE WITH APPLICABLE REGULATIONS LAWS AND SAFETY CODES. STORM SEWER TRENCH DETAIL - PAVED AREAS



1. SHORING REQUIRED FOR ALL TRENCHES IN ACCORDANCE WITH APPLICABLE REGULATIONS LAWS & SAFETY CODES.

BEDDING AND BACKFILL IN ACCORDANCE WITH PENNDOT STANDARD DRAWING RC-30M. STORM SEWER T