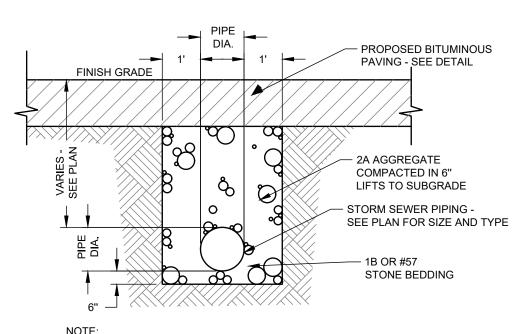

|  |
| VACUUM OR FLUSH PIPES AND UNDERGROUND CHAMBERS                                                               | BI-ANNUALLY OR AS NEEDED |  |
| MAINTAIN RECORDS OF ALL INSPECTIONS AND MAINTENANCE ACTIVITY                                                 | IN PERPETUITY            |  |



PENNDOT TYPE C INLET NOT TO SCALE



1. SHORING REQUIRED FOR ALL TRENCHES IN ACCORDANCE WITH APPLICABLE REGULATIONS LAWS AND SAFETY CODES. 2. BEDDING AND COVER SHALL BE PLACED IN ACCORDANCE WITH PIPE MANUFACTURER'S RECOMMENDATIONS. STORM SEWER TRENCH DETAIL - LAWN AREAS NOT TO SCALE



. SHORING REQUIRED FOR ALL TRENCHES IN ACCORDANCE WITH APPLICABLE REGULATIONS LAWS & SAFETY CODES. 2. BEDDING AND BACKFILL IN ACCORDANCE WITH PENNDOT STANDARD DRAWING RC-30M.

ROOF LATERAL TRENCH DETAIL - LAWN AREAS



SHORING REQUIRED FOR ALL TRENCHES IN ACCORDANCE WITH APPLICABLE REGULATIONS LAWS AND SAFETY CODES. STORM SEWER TRENCH DETAIL - PAVED AREAS



1. SHORING REQUIRED FOR ALL TRENCHES IN ACCORDANCE WITH APPLICABLE REGULATIONS LAWS & SAFETY CODES.

BEDDING AND BACKFILL IN ACCORDANCE WITH PENNDOT STANDARD DRAWING RC-30M. STORM SEWER TRENCH DETAIL - PAVED AREAS

0

ALL DOCUMENTS PREPARED BY PENNONI ASSOCIATES ARE INSTRUMENTS OF SERVICE IN RESPECT OF THE PROJECT. THEY ARE NOT INTENDED OR REPRESENT

TO BE SUITABLE FOR REUSE BY OWNER OR OTHERS O THE EXTENSIONS OF THE PROJECT OR ON ANY OTHE PROJECT. ANY REUSE WITHOUT WRITTEN VERIFICATION OR ADAPTATION BY PENNONI ASSOCIATES FOR THE SPECIFIC PURPOSE INTENDED WILL BE AT OWNERS SOLE RISK AND WITHOUT LIABILITY OR LEGAL EXPOSURE TO PENNONI ASSOCIATES; AND