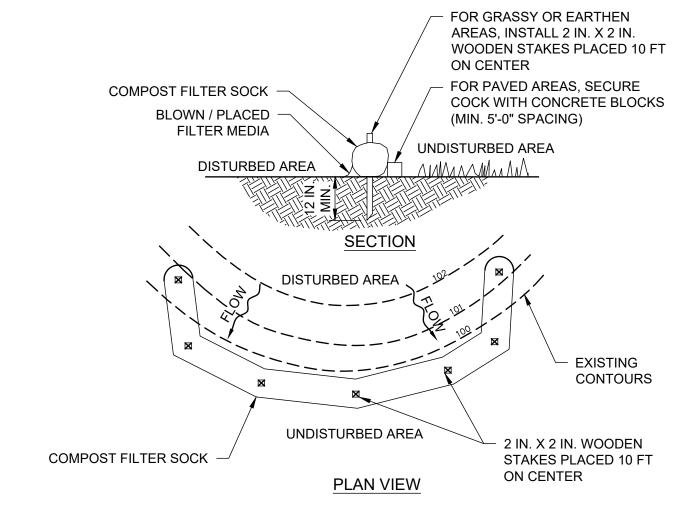

|

| TABLE 4.2: COMPOST STANDARDS |                                                    |  |  |  |
|------------------------------|----------------------------------------------------|--|--|--|
| ORGANIC MATTER CONTENT       | 25% - 100% (DRY WEIGHT LOSS)                       |  |  |  |
| ORGANIC PORTION              | FIBROUS AND ELONGATED                              |  |  |  |
| рН                           | 5.5 - 8.5                                          |  |  |  |
| MOISTURE CONTENT             | 30% - 50%                                          |  |  |  |
| PARTICLE SIZE                | $30\%$ - $50\%$ PASS THROUGH $\frac{3}{8}$ " SIEVE |  |  |  |
| SOLUBLE SALT CONCENTRATION   | 5.0 dS/m (mmhos/cm) MAXIMUM                        |  |  |  |



#### NOTES:

SOCK FABRIC SHALL MEET STANDARDS OF TABLE 4.1 OF THE PA DEP EROSION CONTROL MANUAL. COMPOST SHALL MEET THE STANDARDS OF TABLE 4.2 OF THE PA DEP EROSION CONTROL MANUAL.

COMPOST FILTER SOCK SHALL BE PLACED AT EXISTING LEVEL GRADE. BOTH ENDS OF THE BARRIER SHALL BE EXTENDED AT LEAST 8 FEET UP SLOPE AT 45 DEGREES TO THE MAIN BARRIER ALIGNMENT. MAXIMUM SLOPE LENGTH ABOVE ANY BARRIER SHALL NOT EXCEED THAT SPECIFIED FOR THE SIZE OF THE SOCK AND THE SLOPE OF ITS TRIBUTARY AREA.

TRAFFIC SHALL NOT BE PERMITTED TO CROSS COMPOST FILTER SOCKS.

ACCUMULATED SEDIMENT SHALL BE REMOVED WHEN IT REACHES 1/2 THE ABOVE GROUND HEIGHT OF THE BARRIER AND DISPOSED IN THE MANNER DESCRIBED ELSEWHERE IN THE PLAN.

COMPOST FILTER SOCKS SHALL BE INSPECTED WEEKLY AND AFTER EACH RUNOFF EVENT. DAMAGED SOC