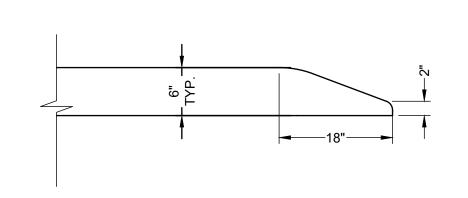

d degradation. Shale and similar soft and/or non-durable rock are not acceptable.

Minimum thickness of R-3 rock is 18." AASHTO #57 stone thickness shall be a minimum of 9" thick. Minimum thickness of type A sand shall be 9". NOTE: A non-woven geotextile with a burst strength between 100 and 200 psi may be substituted for the AASHTO#57 stone and type

Soil shall be mineral soil with at least 12 % fines and overfilled by 5% to allow for settlement. Suitable soil from the excavation may be used. Any available topsoil shall be placed on top





1.67′ × 12′ EACH GRID EQUALS 6" x 6"

| ARROW | QUANTITY FOR PAVEMENT<br>MARKING REMOVAL |
|-------|------------------------------------------|
| A     | 13 FT <sup>2</sup>                       |

MARKING ARROWS

PAVEMENT MARKING ARROW NOT TO SCALE



SIGN POST FOOTING NOT TO SCALE

CONCRETE CURB NOSE DOWN NOT TO SCALE

SEE PLAN FOR -MATERIAL

**SECTION** 

ALL DOCUMENTS PREPARED BY PENNONI ASSOCIATES ARE INSTRUMENTS OF SERVICE IN RESPECT OF THE PROJECT. THEY ARE NOT INTENDED OR REPRESENTED TO BE SUITABLE FOR REUSE BY OWNER OR OTHERS ON THE EXTENSIONS OF THE PROJECT OR ON ANY OTHER PROJECT. ANY REUSE WITHOUT WRITTEN VERIFICATION
OR ADAPTATION BY PENNONI ASSOCIATES FOR THE SPECIFIC PURPOSE INTENDED WILL BE AT OWNERS
SOLE RISK AND WITHOUT LIABILITY OR LEGAL EXPOSURE TO PENNONI ASSOCIATES; AND OWNER SHALL INDEMNIFY AND HOLD HARMLESS PENNONI ASSOCIATES FROM ALL CLAIMS, DAMAGES, LOSSES ANI EXPENSES ARISING OUT OF OR RESULTING THEREFROM LINLO20003 2021-03-05 AS SHOWN

**CS6001** 

CRH/TLR

Ш

S

40

3405

SHEET 11 OF 22

DRAWING SCALE

DRAW