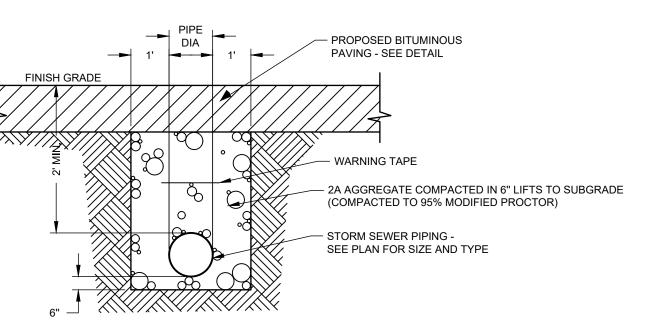

ED |  |
| MAINTAIN RECORDS OF ALL INSPECTIONS AND MAINTENANCE ACTIVITY                                                 | IN PERPETUITY            |  |



PENNDOT TYPE C INLET NOT TO SCALE



1. SHORING REQUIRED FOR ALL TRENCHES IN ACCORDANCE WITH APPLICABLE REGULATIONS LAWS AND SAFETY CODES. 2. BEDDING AND COVER SHALL BE PLACED IN ACCORDANCE WITH PIPE MANUFACTURER'S RECOMMENDATIONS. STORM SEWER TRENCH DETAIL - LAWN AREAS NOT TO SCALE



. SHORING REQUIRED FOR ALL TRENCHES IN ACCORDANCE WITH APPLICABLE REGULATIONS LAWS & SAFETY CODES. 2. BEDDING AND BACKFILL IN ACCORDANCE WITH PENNDOT STANDARD DRAWING RC-30M.

ROOF LATERAL TRENCH DETAIL - LAWN AREAS



SHORING REQUIRED FOR ALL TRENCHES IN ACCORDANCE WITH APPLICABLE REGULATIONS LAWS AND SAFETY CODES. STORM SEWER TRENCH DETAIL - PAVED AREAS



1. SHORING REQUIRED FOR ALL TRENCHES IN ACCORDANCE WITH APPLICABLE REGULATIONS LAWS & SAFETY CODES.

BEDDING AND BACKFILL IN ACCORDANCE WITH PENNDOT STANDARD DRAWING RC-30M. STORM SEWER TRENCH DETAIL - PAVED AREAS

0

ALL DOCUMENTS PREPARED BY PENNONI ASSOCIATES ARE INSTRUMENTS OF SERVICE IN RESPECT OF THE PROJECT. THEY ARE NOT INTENDED OR REPRESENT

TO BE SUITABLE FOR REUSE BY OWNER OR OTHERS O THE EXTENSIONS OF THE PROJECT OR ON ANY OTHE PROJECT. ANY REUSE WITHOUT WRITTEN VERIFICATION OR ADAPTATION BY PENNONI ASSOCIATES FOR THE SPECIFIC PURPOSE INTENDED WILL BE AT OWNERS SOLE RISK AND WITHOUT LIABILITY OR LEGAL EXPOSURE TO PENNONI ASSOCIATES; AND OWNER SHALL INDEMNIFY AND HOLD HARMLESS PENNONI ASSOCIATES FROM ALL CLAIMS, DAMAGES, LOSSES AN EXPENSES ARISING OUT OF OR RESULTING THEREFRO