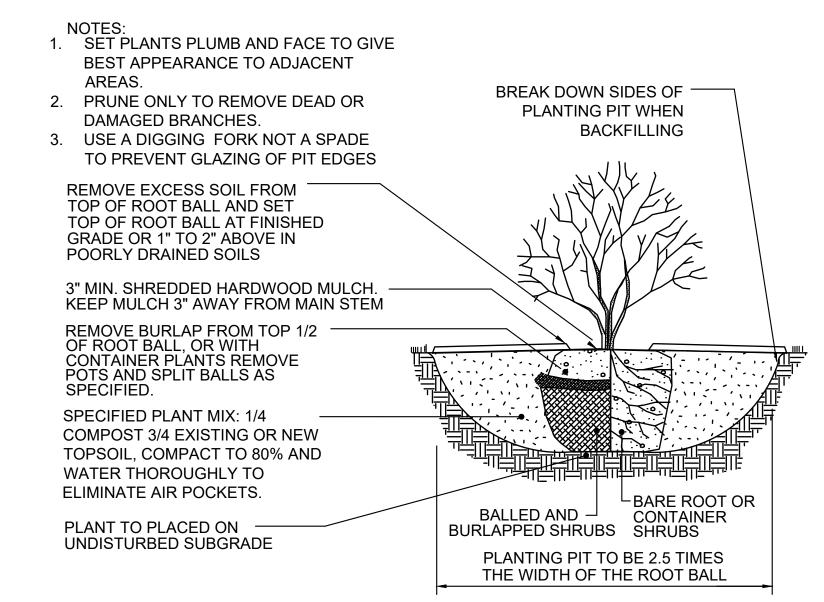

LOPES GREATER THAN 4:1 7. ALL NON-BIODEGRADABLE MATERIALS INCLUDING WIRE BASKETS SHALL BE REMOVED COMPLETELY FROM THE ROOTBALL. REMOVE EXCESS SOIL FROM TOP OF ROOT BALL -- BREAK DOWN SIDES AND COLLAR; SET BOTTOM OF COLLAR 1 INCH OF PLANTING PIT ABOVE ADJACENT GRADE WHEN BACKFILLING. KEEP MULCH 4 INCHES AWAY FROM TRUNK -3" SHREDDED HARDWOOD MULCH PLANT TO BE FOLD DOWN AND/OR REMOVE BURLAP FROM TOP 1/2 OF ROOT PLACED ON BALL. COMPLETELY REMOVE WIRE UNDISTURBED BASKETS. SUBGRADE. SPECIFIED PLANT MIX: 1/4 COMPOST PLANTING HOLE TO BE MIN. OF 2.5 TIMES AND 3/4 TOPSOIL, COMPACT TO 80% THE WIDTH OF THE ROOT BALL AND WATER THOROUGHLY TO ELIMINATE AIR POCKETS. DECIDUOUS TREE PLANTING NOT TO SCALE

NOTES:

1. USE DIGGING FORK NOT SPADE TO



# PERENNIAL/GROUNDCOVER/ORN. GRASS PLANTING

NOT TO SCALE



REMOVE EXCESS SOIL FROM -TOP OF ROOT BALL AND COLLAR; SET BOTTOM OF COLLAR 1 INCH ABOVE ADJACENT GRADE

KEEP MULCH 4 INCHES AWAY FROM TRUNK-3" MIN. SHREDDED HARDWOOD MULCH

FOLD DOWN AND/OR REMOVE BURLAP FROM TOP 1/2 OF ROOT-BALL. COMPLETELY REMOVE WIRE BASKETS.

SPECIFIED PLANT MIX: 1/4 COMPOST AND 3/4 TOPSOIL, **COMPACT TO 80% AND WATER** THOROUGHLY TO ELIMINATE AIR POCKETS.

PLANTING PIT TO BE 2.5 TIMES THE WIDTH OF THE ROOT BALL PLANT TO BE PLACED ON UNDISTURBED SUBGRADE.

USE DIGGING FORK NOT SPADE TO PREVENT

PRUNE DEAD AND DAMAGED BRANCHES IN

ACCORDANCE WITH RECOGNIZED HORTICULTURAL

SET PLANTS PLUMB AND FACE TO GIVE THE BEST

APPEARANCE OR RELATIONSHIP TO ADJACENT

COMPLETELY REMOVE ALL TREE WRAP AFTER

ONLY STAKE TREES OVER 8 FT. HEIGHT OR ON

ALL NON-BIODEGRADABLE MATERIALS IN