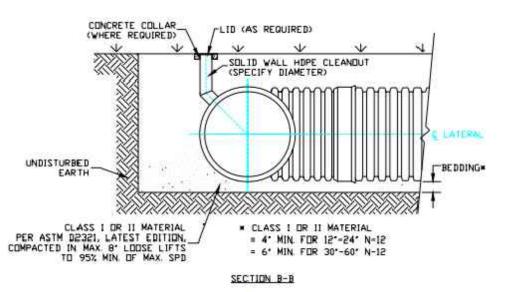

WITH PENNDOT STANDARD DRAWING RC-30M. STORM SEWER TRENCH DETAIL - PAVED AREAS

0

ALL DOCUMENTS PREPARED BY PENNONI ASSOCIATES ARE INSTRUMENTS OF SERVICE IN RESPECT OF THE PROJECT. THEY ARE NOT INTENDED OR REPRESENT

TO BE SUITABLE FOR REUSE BY OWNER OR OTHERS O THE EXTENSIONS OF THE PROJECT OR ON ANY OTHE PROJECT. ANY REUSE WITHOUT WRITTEN VERIFICATION OR ADAPTATION BY PENNONI ASSOCIATES FOR THE SPECIFIC PURPOSE INTENDED WILL BE AT OWNERS SOLE RISK AND WITHOUT LIABILITY OR LEGAL EXPOSURE TO PENNONI ASSOCIATES; AND OWNER SHALL INDEMNIFY AND HOLD HARMLESS PENNONI ASSOCIATES FROM ALL CLAIMS, DAMAGES, LOSSES AN EXPENSES ARISING OUT OF OR RESULTING THEREFRO

LINLO20003 PROJECT 2021-03-05 DRAWING SCALE AS SHOWN DRAWN BY CRH/TLR

SHEET 21 OF 22

PIPE MANIFOLD



**ACCESS RISER** 

CLEANOUT NTS



Typical cleanout detail (section B-B)







**OBSERVATION WELL IN SUBSURFACE INFILTRATION BASIN** DUAL WALL HDPE PERFORATION PATTERNS



- PVC CAP

- 4" CONCRETE RING 2500 PS 12" OUTSIDE DIAMETER OF COVER



1. PRECAST REINFORCED CONCRETE CATCH BASIN, GRATE, AND FRAME SHALL MEET ALL REQUIREMENTS OF SUSQUEHANNA TOWNSHIP SPECIFICATIONS FOR SEWERS. 2. PROVIDE #6 DOWELS AT A MAXIMUM OF 12" ON CENTER TO PROVIDE POSITIVE CONNECTION BETWEEN WEIR AND PRECAST OUTLET STRUCTURE. 3. THE MINIMUM EMBEDMENT OF THE REBAR INTO THE WEIR SHALL BE 12".

7 OUTLET STRUCTURE (OS-1)

| \ CLEANOUT                                                                                                                                                                         |