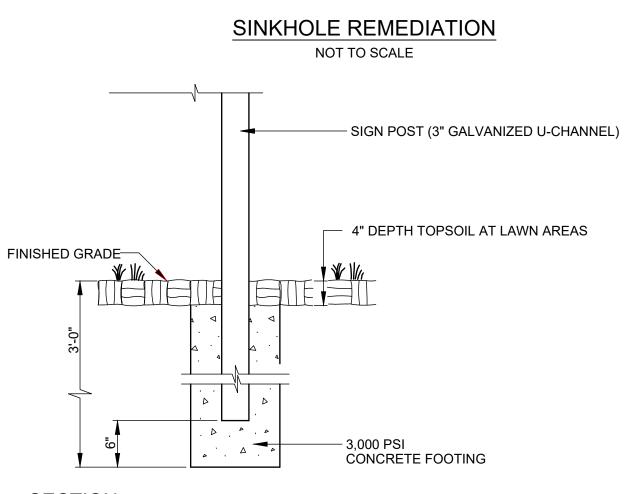

EE PLAN FOR MATERIAL

- CONCRETE

- POROUS AGGREGATE

SUBGRADE

2" CLR

- #4 REBAR (CONT.),

COMPACT

2" CLR



# **SECTION**

PROVIDE EXP. JT. MAX. 20' O.C., AT P.C., P.T. AND AT CENTER PT. OF ALL RADII OVER 5' AND WITHIN 2' OF CHANGE OF DIRECTION WHERE NO RADIUS IS STATED. WHERE APPLICABLE EXPANSION JOINTS SHALL COINCIDE WITH TRANSVERSE JOINTS IN ADJACENT PAVEMENT.

3/8" EXPANSION JT. MATERIAL AND

└─ #4 REBAR x 20"

PROVIDE EXP. JT. MAX. 20' O.C., AT P.C., P.T. AND AT CENTER PT. OF ALL RADII OVER 5' AND WITHIN 2' OF CHANGE OF DIRECTION WHERE NO RADIUS IS STATED. WHERE APPLICABLE EXPANSION JOINTS SHALL COINCIDE WITH TRANSVERSE JOINTS IN

SEALANT, SEE SPECS.

- EXPANSION

CAP

#### STANDARD CONCRETE CURB NOT TO SCALE

**SECTION** 

ADJACENT PAVEMENT.

FLUSH CONCRETE CURB

NOT TO SCALE





FIELD STONE

SECTION NOT TO SCALE

Loose material shall be excavated from the sinkhole and expose solution void(s) if possible.

Enlarge sinkhole if necessary to allow for installation of filter materials. OSHA regulations must

Adapted from USDA NRCS

ANY SINKHOLES ENCOUNTERED DURING CONSTRUCTION SHOULD BE REMEDIATED ON A CASE-BY-CASE

SHOULD BE REMEDIATED BY CONSTRUCTING AN INVERTED ROCK FILTER PER THE DETAIL SHOWN ON

BASES. THE GEOTECHNICAL ENGINEER SHOULD BE CONTACTED FOR SITE-SPECIFIC RECOMMENDATIONS IF SINKHOLES ARE OBSERVED. ANY SINKHOLES THAT ARE ENCOUNTERED DURING SITE DEVELOPMENT

> FIGURE 17.4 Sinkhole Repair with Soil Cover

> > -SOIL MATERIAL

9" OF FILTER MATERIAL

9" OF FILTER MATERIAL (AASHTO #57 STONE)

—18" OF FILTER MATERIAL (R-3 ROCK)

Select field stone(s) about 1.5