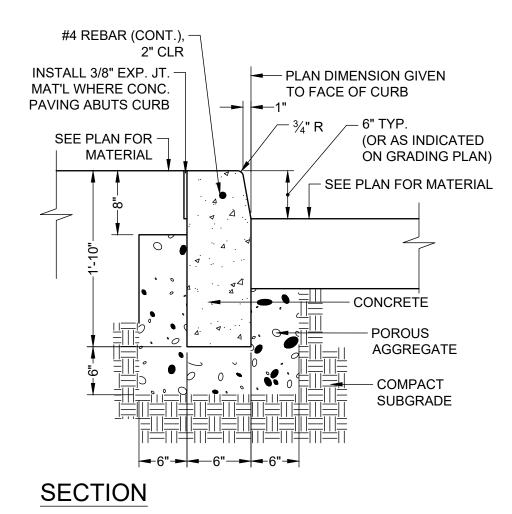

ON
THE EXTENSIONS OF THE PROJECT OR ON ANY OTHER
PROJECT. ANY REUSE WITHOUT WRITTEN VERIFICATION
OR ADAPTATION BY PENNONI ASSOCIATES FOR THE
SPECIFIC PURPOSE INTENDED WILL BE AT OWNERS
SOLE RISK AND WITHOUT LIABILITY OR LEGAL
EXPOSURE TO PENNONI ASSOCIATES; AND OWNER
SHALL INDEMNIFY AND HOLD HARMLESS PENNONI
ASSOCIATES FROM ALL CLAIMS, DAMAGES, LOSSES AND
EXPENSES ARISING OUT OF OR RESULTING THEREFROM.

LINLO20003 PROJECT 2021-03-05 DRAWING SCALE AS SHOWN

APPROVED BY

DRAWN BY

SHEET 10 OF 22

CRH/TLR



# — BITUMINOUS WEARING COURSE (PENNDOT SUPERPAVE 9.5MM) BITUMINOUS BINDER COURSE (PENNDOT SUPERPAVE 25MM) - STONE SUBBASE (PENNDOT 2A) SECTION FOR TOWNSHIP RIGHT-OF-WAY — COMPACTED SUBGRADE

### REGULAR DUTY CONCRETE PAVING NOT TO SCALE

#### REGULAR DUTY BITUMINOUS PAVING NOT TO SCALE



── #4 REBAR (CONT.),

- SEE PLAN FOR MATERIAL

- CONCRETE

- POROUS AGGREGATE

SUBGRADE

2" CLR

- #4 REBAR (CONT.),

COMPACT

2" CLR



# **SECTION**

PROVIDE EXP. JT. MAX. 20' O.C., AT P.C., P.T. AND AT CENTER PT. OF ALL RADII OVER 5' AND WITHIN 2' OF CHANGE OF DIRECTION WHERE NO RADIUS IS STATED. WHERE APPLICABLE EXPANSION JOINTS SHALL COINCIDE WITH TRANSVERSE JOINTS IN ADJACENT PAVEMENT.

3/8" EXPANSION JT. MATERIAL AND

└─ #4 REBAR x 20"

PROVIDE EXP. JT. MAX. 20' O.C., AT P.C., P.T. AND AT CENTER PT. OF ALL RADII OVER 5' AND WITHIN 2' OF CHANGE OF DIRECTION WHERE NO RADIUS IS STATED. WHERE APPLICABLE EXPANSION JOINTS SHALL COINCIDE WITH TRANSVERSE JOINTS IN

SEALANT, SEE SPECS.

- EXPANSION

CAP

#### STANDARD CONCRETE CURB NOT TO SCALE

**SECTION** 

ADJACENT PAVEMENT.

FLUSH CONC