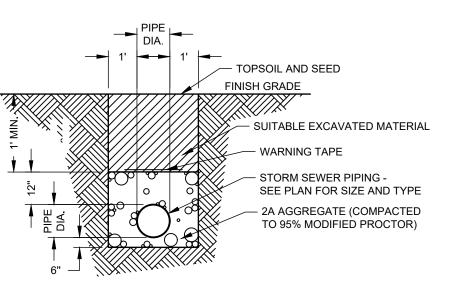

TO SUBSURFACE DETENTION SYSTEM                    | EVERY 3 MONTHS           |  |
| EVALUATE THE DRAIN-DOWN TIME OF THE SUBSURFACE DETENTION SYSTEM TO ENSURE THE DRAIN-DOWN TIME OF 24-72 HOURS | EVERY 3 MONTHS           |  |
| VACUUM OR FLUSH PIPES AND UNDERGROUND CHAMBERS                                                               | BI-ANNUALLY OR AS NEEDED |  |
| MAINTAIN RECORDS OF ALL INSPECTIONS AND MAINTENANCE ACTIVITY                                                 | IN PERPETUITY            |  |



PENNDOT TYPE C INLET NOT TO SCALE



1. SHORING REQUIRED FOR ALL TRENCHES IN ACCORDANCE WITH APPLICABLE REGULATIONS LAWS AND SAFETY CODES. 2. BEDDING AND COVER SHALL BE PLACED IN ACCORDANCE WITH PIPE MANUFACTURER'S RECOMMENDATIONS. STORM SEWER TRENCH DETAIL - LAWN AREAS NOT TO SCALE



. SHORING REQUIRED FOR ALL TRENCHES IN ACCORDANCE WITH APPLICABLE REGULATIONS LAWS & SAFETY CODES. 2. BEDDING AND BACKFILL IN ACCORDANCE WITH PENNDOT STANDARD DRAWING RC-30M.

ROOF LATERAL TRENCH DETAIL - LAWN AREAS



SHORING REQUIRED FOR ALL TRENCHES IN ACCORDANCE WITH APPLICABLE REGULATIONS LAWS AND SAFETY CODES. STORM SEWER TRENCH DETAIL - PAVED AREAS



1. SHORING REQUIRED FOR ALL TRENCHES IN ACCORDANCE WITH APPLICABLE REGULATIONS LAWS & SAFETY CODES.

BEDDING AND BACKFILL IN ACCORDANCE WITH PENNDOT STANDARD DRAWING RC-30M. STORM SEWER TRENCH DETAIL - PAVED AREAS

0

ALL DOCUMENTS PREPARED BY PENNONI ASSOCIATES ARE INSTRUMENTS OF SERVICE IN RESPECT OF THE PROJECT. THEY ARE NOT INTENDED OR REPRESENT

TO BE SUITABLE FOR REUSE BY OWNER OR OTHERS O THE EXTENSIONS OF THE PROJECT OR ON AN