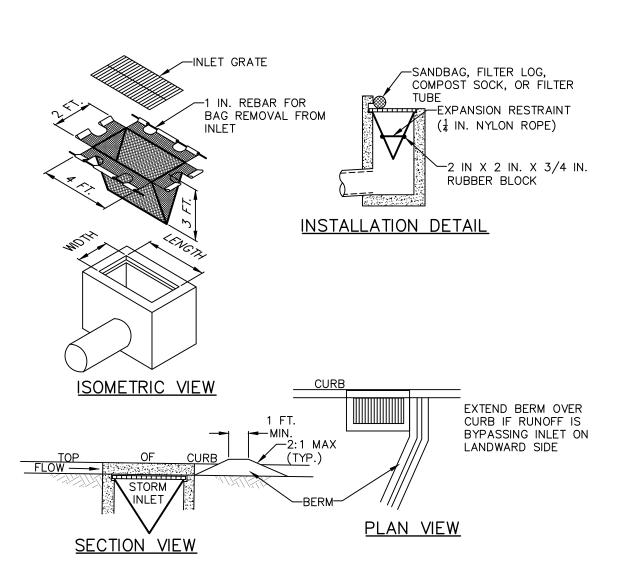

AND A MINIMUM TRAPEZOIDAL TEAR STRENGTH OF 50 LBS. FILTER BAGS SHALL BE CAPABLE OF TRAPPING ALL PARTICLES NOT PASSING A NO. 40 SIEVE.

INLET FILTER BAGS SHALL BE INSPECTED ON A WEEKLY BASIS AND AFTER EACH RUNOFF EVENT. BAGS SHALL BE EMPTIED AND RINSED OR REPLACED WHEN HALF FULL OR WHEN FLOW CAPACITY HAS BEEN REDUCED SO AS TO CAUSE FLOODING OR BYPASSING OF THE INLET. DAMAGED OR CLOGGED BAGS SHALL BE REPLACED. A SUPPLY SHALL BE MAINTAINED ON SITE FOR REPLACEMENT OF BAGS. ALL NEEDED REPAIRS SHALL BE INITIATED IMMEDIATELY AFTER THE INSPECTION. DISPOSE ACCUMULATED SEDIMENT AS WELL AS ALL USED BAGS ACCORDING TO THE PLAN NOTES.

DO NOT USE ON MAJOR PAVED ROADWAYS WHERE PONDING MAY CAUSE TRAFFIC HAZARDS.

STANDARD CONSTRUCTION DETAIL #4-16
FILTER BAG INLET PROTECTION - TYPE M INLET
NOT TO SCALE



#### NOTES

MAXIMUM DRAINAGE AREA = 1/2 ACRE.

INLET PROTECTION SHALL NOT BE REQUIRED FOR INLET TRIBUTARY TO SEDIMENT BASIN OR TRAP. BERMS SHALL BE REQUIRED FOR ALL INSTALLATIONS.

ROLLED EARTHEN BERM SHALL BE MAINTAINED UNTIL ROADWAY IS STONED. ROAD SUBBASE BERM SHALL BE MAINTAINED UNTIL ROADWAY IS PAVED. SIX INCH MINIMUM HEIGHT ASPHALT BERM SHALL BE MAINTAINED UNTIL ROADWAY SURFACE RECEIVES FINAL COAT. AT A MINIMUM, THE FABRIC SHALL HAVE A MINIMUM GRAB TENSILE STRENGTH OF 120 LBS, A MINIMUM BURST STRENGTH OF 200 PSI, AND A MINIMUM TRAPEZOIDAL TEAR STRENGTH OF 50 LBS. FILTER BAGS SHALL BE CAPABLE OF TRAPPING ALL PARTICLES NOT PASSING A NO. 40 SIEVE

INLET FILTER BAGS SHALL BE INSPECTED ON A WEEKLY BASIS AND AFTER EACH RUNOFF EVENT. BAGS SHALL BE EMPTIED AND RINSED OR REPLACED WHEN HALF