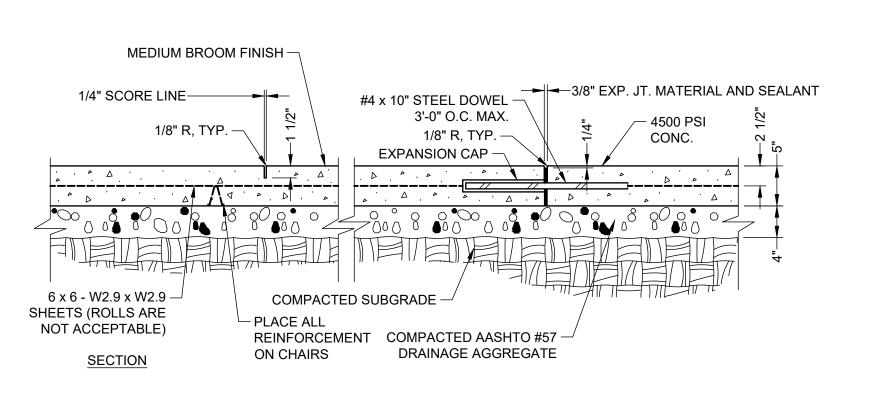

DRAWING SCALE AS SHOWN

DRAWN BY CRH/TLR



STORM SEWER PROFILES 3401 NORTH FRONT SUSQUEHANNA TOWNSHIP

AND

ALL DOCUMENTS PREPARED BY PENNONI ASSOCIATES
ARE INSTRUMENTS OF SERVICE IN RESPECT OF THE
PROJECT. THEY ARE NOT INTENDED OR REPRESENTED
TO BE SUITABLE FOR REUSE BY OWNER OR OTHERS ON
THE EXTENSIONS OF THE PROJECT OR ON ANY OTHER
PROJECT. ANY REUSE WITHOUT WRITTEN VERIFICATION
OR ADAPTATION BY PENNONI ASSOCIATES FOR THE
SPECIFIC PURPOSE INTENDED WILL BE AT OWNERS
SOLE RISK AND WITHOUT LIABILITY OR LEGAL
EXPOSURE TO PENNONI ASSOCIATES; AND OWNER
SHALL INDEMNIFY AND HOLD HARMLESS PENNONI
ASSOCIATES FROM ALL CLAIMS, DAMAGES, LOSSES AND
EXPENSES ARISING OUT OF OR RESULTING THEREFROM.

LINLO20003 PROJECT 2021-03-05 DRAWING SCALE AS SHOWN

APPROVED BY

DRAWN BY

SHEET 10 OF 22

CRH/TLR



# — BITUMINOUS WEARING COURSE (PENNDOT SUPERPAVE 9.5MM) BITUMINOUS BINDER COURSE (PENNDOT SUPERPAVE 25MM) - STONE SUBBASE (PENNDOT 2A) SECTION FOR TOWNSHIP RIGHT-OF-WAY — COMPACTED SUBGRADE

### REGULAR DUTY CONCRETE PAVING NOT TO SCALE

#### REGULAR DUTY BITUMINOUS PAVING NOT TO SCALE



── #4 REBAR (CONT.),

- SEE PLAN FOR MATERIAL

- CONCRETE

- POROUS AGGREGATE

SUBGRADE

2" CLR

- #4 REBAR (CONT.),

COMPACT

2" CLR



# **SECTION**

PROVIDE EXP. JT. MAX. 20' O.C., AT P.C., P.T. AND AT CENTER PT. OF ALL RADII OVER 5' AND WITHIN 2' OF CHANGE OF DIRECTION WHERE NO RADIUS IS STATED. WHERE APPLICABLE EXPANSION JOINTS SHALL COINCIDE WITH TRANSVERSE JOINTS IN ADJACENT PAVEMENT.

3/8" EXPANSION JT. MATERIAL AND

└─ #4 REBAR x 20"

PROVIDE EXP. JT. MAX. 20' O.C., AT P.C., P.T. AND AT CENTER