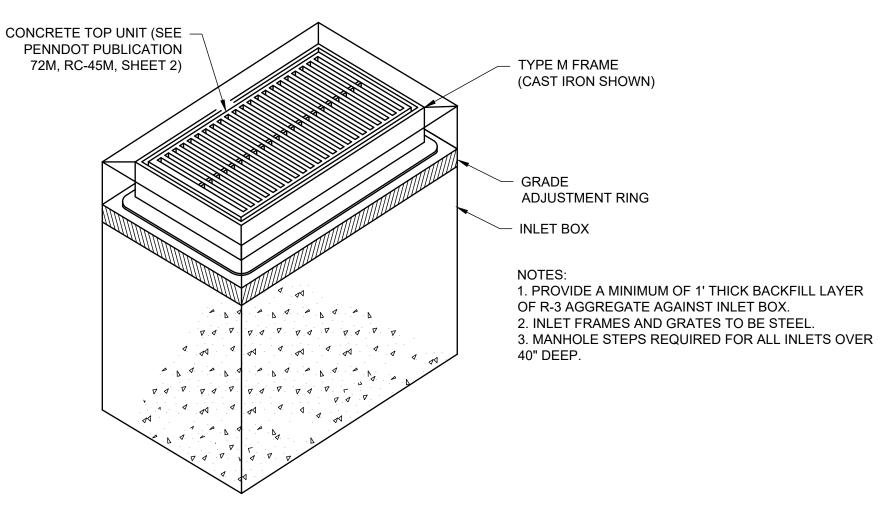

OVAL THAT THE SITE
- 17. SUBMIT AN NPDES NOTICE OF TERMINATION TO THE DAUPHIN COUNTY CONSERVATION DISTRICT, FOR EACH CO-PERMITTEE.

## THERMAL IMPACTS

THERMAL IMPACTS RELATED TO THIS PROJECT ARE NOT EXPECTED TO BE SIGNIFICANT. RUNOFF FROM THE PROJECT SITE WILL BE INTERCEPTED AND DETAINED BY THE PROPOSED STORMWATER TREATMENT AREAS, WHICH WILL ACT AS A HEAT SINK TO COOL THE WATERS. PARKING LOT LANDSCAPING, WITH TREES, WILL PROVIDE SOME SHADING OF THE PAVED SURFACES.

PROVIDE WATERTIGHT

12 IN. THICK (MIN.) CAST-IN-PLACE

SIZE

(IN)

ALL COLLARS SHALL BE INSTALLED SO AS TO BE WATERTIGHT

ANTI-SEEP COLLAR

NOT TO SCALE

COLLAR SIZE AND SPACING SHALL BE AS INDICATED WITHIN TABLE

OR

TRAP

OR PRECAST CONCRETE COLLAR (MIN. 2000 PSI)

CONNECTION

NO.

(IN) COLLAR COLLAR

S

OF

TO

(FT)

FIRST



#### PENNDOT TYPE M INLET NOT TO SCALE



### BICYCLE SAFE STRUCTURAL STEEL GRATE NOT TO SCALE



SUBSURFACE STORMWATER MANAGEMENT SYSTEM - PLAN VIEW NOT TO SCALE

0

AND

ALL DOCUMENTS PREPARED BY PENNONI ASSOCIATES ARE INSTRUMENTS OF SERVICE IN RESPECT OF THE PROJECT. THEY ARE NOT INTENDED OR REPRESENTE

TO BE SUITABLE FOR REUSE BY OWNER OR OTHERS O THE EXTENSIONS OF THE PROJECT OR ON ANY OTHER PROJECT. ANY REUSE WITHOUT WRITTEN VERIFICATION OR ADAPTATION BY PENNONI ASSOCIATES FOR THE SPECIFIC PURPOSE INTENDED WILL BE AT OWNERS SOLE RISK AND WITHOUT LIABILITY OR LEGAL EXPOSURE TO PENNONI ASSOCIATES; AND OWNER SHALL INDEMNIFY AND HOLD HARMLESS PENNONI ASSOCIATES FROM ALL CLAIMS, DAMAGES, LOSSES AN EXPENSES ARISING OUT OF OR RESULTING THEREFRO

PROJECT LINLO20003 2021-03-05 RAWING SCALE