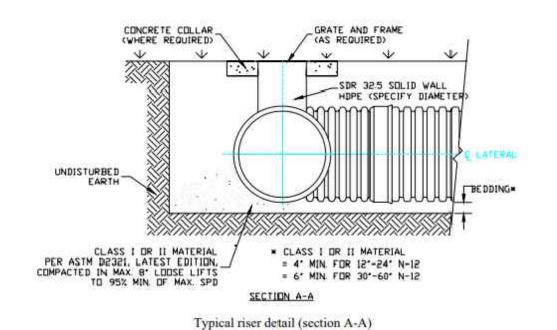

BEDDING AND BACKFILL IN ACCORDANCE WITH PENNDOT STANDARD DRAWING RC-30M. STORM SEWER TRENCH DETAIL - PAVED AREAS

0

ALL DOCUMENTS PREPARED BY PENNONI ASSOCIATES ARE INSTRUMENTS OF SERVICE IN RESPECT OF THE PROJECT. THEY ARE NOT INTENDED OR REPRESENT

TO BE SUITABLE FOR REUSE BY OWNER OR OTHERS O THE EXTENSIONS OF THE PROJECT OR ON ANY OTHE PROJECT. ANY REUSE WITHOUT WRITTEN VERIFICATION OR ADAPTATION BY PENNONI ASSOCIATES FOR THE SPECIFIC PURPOSE INTENDED WILL BE AT OWNERS SOLE RISK AND WITHOUT LIABILITY OR LEGAL EXPOSURE TO PENNONI ASSOCIATES; AND OWNER SHALL INDEMNIFY AND HOLD HARMLESS PENNONI ASSOCIATES FROM ALL CLAIMS, DAMAGES, LOSSES AN EXPENSES ARISING OUT OF OR RESULTING THEREFRO

LINLO20003 PROJECT 2021-03-05 DRAWING SCALE AS SHOWN DRAWN BY CRH/TLR

SHEET 21 OF 22

PIPE MANIFOLD



**ACCESS RISER** 

CLEANOUT NTS



Typical cleanout detail (section B-B)







**OBSERVATION WELL IN SUBSURFACE INFILTRATION BASIN** DUAL WALL HDPE PERFORATION PATTERNS



- PVC CAP

- 4" CONCRETE RING 2500 PS 12" OUTSIDE DIAMETER OF COVER



1. PRECAST REINFORCED CONCRETE CATCH BASIN, GRATE, AND FRAME SHALL MEET ALL REQUIREMENTS OF SUSQUEHANNA TOWNSHIP SPECIFICATIONS FOR SEWERS. 2. PROVIDE #6 DOWELS AT A MAXIMUM OF 12" ON CENTER TO PROVIDE POSITIVE CONNECTION BETWEEN WEIR AND PRECAST OUTLET STRUCTURE. 3. THE MINIMUM EMBEDMENT OF THE REBAR INTO THE WEIR SHALL BE 12".

7 OUTLET STRUCTURE (OS-1)

| \ CLEANOUT                                                                                                                                                                         |