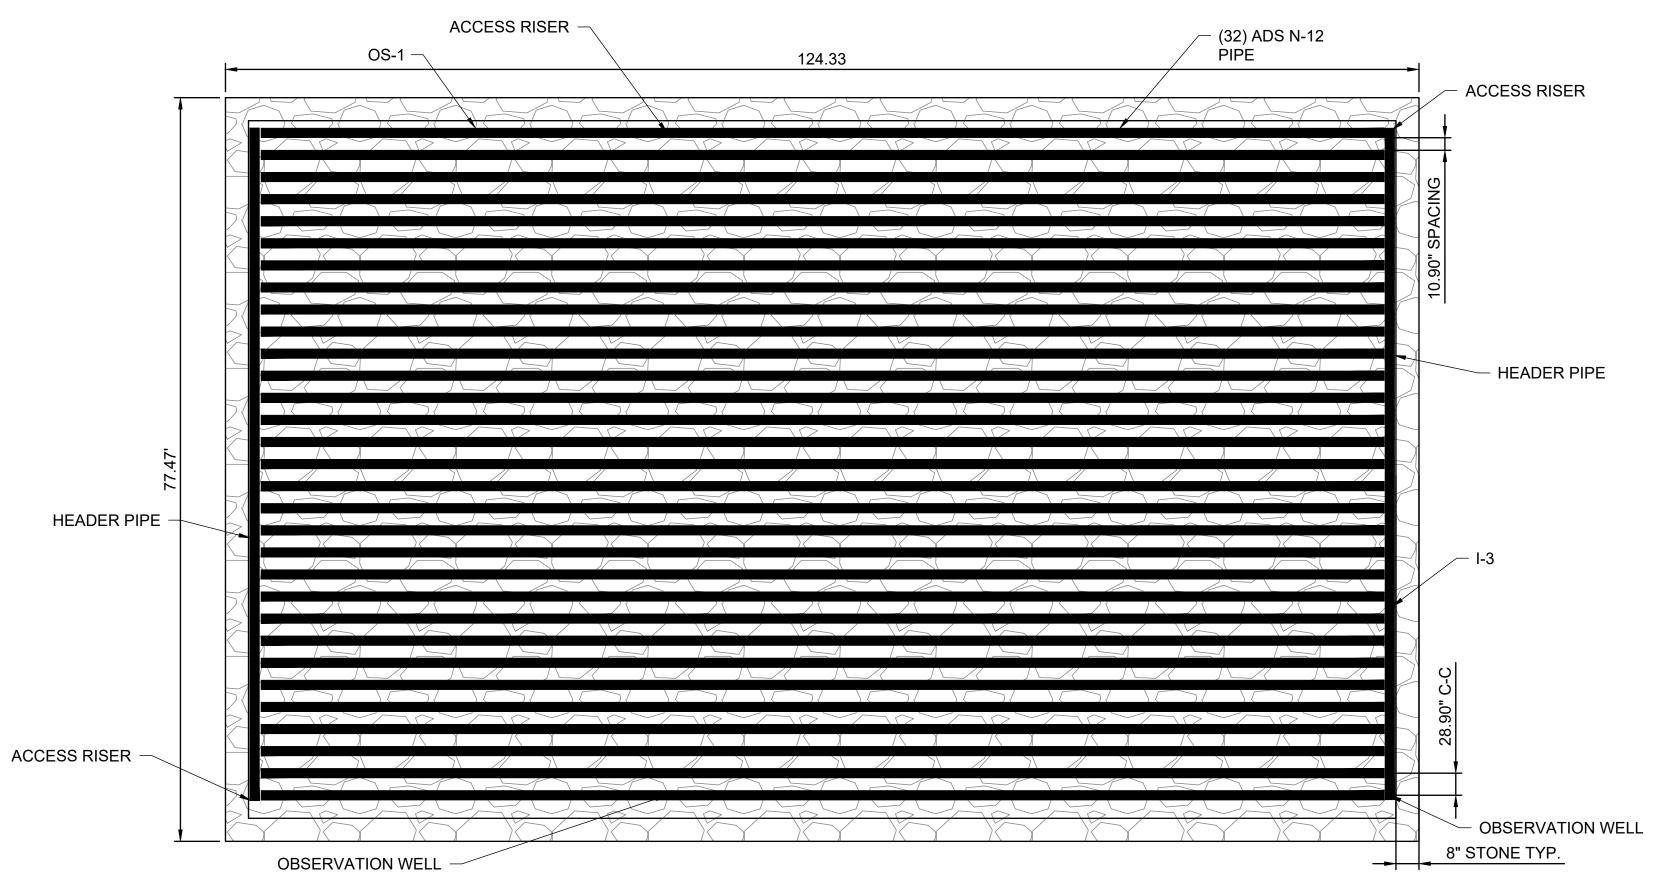

DISTRICT, FOR EACH CO-PERMITTEE.

## THERMAL IMPACTS

THERMAL IMPACTS RELATED TO THIS PROJECT ARE NOT EXPECTED TO BE SIGNIFICANT. RUNOFF FROM THE PROJECT SITE WILL BE INTERCEPTED AND DETAINED BY THE PROPOSED STORMWATER TREATMENT AREAS, WHICH WILL ACT AS A HEAT SINK TO COOL THE WATERS. PARKING LOT LANDSCAPING, WITH TREES, WILL PROVIDE SOME SHADING OF THE PAVED SURFACES.

PROVIDE WATERTIGHT

12 IN. THICK (MIN.) CAST-IN-PLACE

SIZE

(IN)

ALL COLLARS SHALL BE INSTALLED SO AS TO BE WATERTIGHT

ANTI-SEEP COLLAR

NOT TO SCALE

COLLAR SIZE AND SPACING SHALL BE AS INDICATED WITHIN TABLE

OR

TRAP

OR PRECAST CONCRETE COLLAR (MIN. 2000 PSI)

CONNECTION

NO.

(IN) COLLAR COLLAR

S

OF

TO

(FT)

FIRST



#### PENNDOT TYPE M INLET NOT TO SCALE



### BICYCLE SAFE STRUCTURAL STEEL GRATE NOT TO SCALE



SUBSURFACE STORMWATER MANAGEMENT SYSTEM - PLAN VIEW NOT TO SCALE

0

AND

ALL DOCUMENTS PREPARED BY PENNONI ASSOCIATES ARE INSTRUMENTS OF SERVICE IN RESPECT OF THE PROJECT. THEY ARE NOT INTENDED OR REPRESENTE

TO BE SUITABLE FOR REUSE BY OWNER OR OTHERS O THE EXTENSIONS OF THE PROJECT OR ON ANY OTHER PROJECT. ANY REUSE WITHOUT WRITTEN VERIFICATION OR ADAPTATION BY PENNONI ASSOCIATES FOR THE SPECIFIC PURPOSE INTENDED WILL BE AT OWNERS SOLE RISK AND WITHOUT LIABILITY OR LEGAL EXPOSURE TO PENNONI ASSOCIATES; AND OWNER SHALL INDEMNIFY AND HOLD HARMLESS PENNONI ASSOCIATES FROM ALL CLAIMS, DAMAGES, LOSSES AN EXPENSES ARISING OUT OF OR RESULTING THEREFRO

PROJECT LINLO20003 2021-03-05 RAWING SCALE AS SHOWN CRH/TLR DRAWN BY

**CS9501** 

SHEET 20 OF 22

#### POST CONSTRUCTION STORMWATER MANAGEME